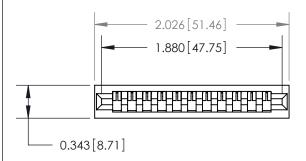

## **Contact Detail**

Wire Wrap .046x.013(1.17x0.33) - Tail LG=.520(13.21) .156 [3.96] Contact Spacing x .200 [5.08] Row Spacing

**See Accompanying Page for:** 

**Contact Bend Details** 

**SECTION A-A** 

| 807/857 Series High Temp Card Edge Connector |
|----------------------------------------------|
| Part Number: 807-011-447-101                 |