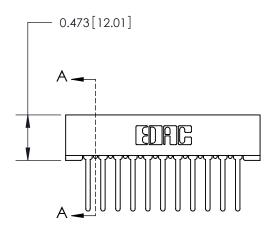

## **Contact Detail**

Wire Wrap .046x.013(1.17x0.33) - Tail LG=.520(13.21) .156 [3.96] Contact Spacing x .200 [5.08] Row Spacing

**See Accompanying Page for:** 

**Contact Bend Details** 

**SECTION A-A** 

| 807/857 Series High Temp Card Edge Connector |
|----------------------------------------------|
| Part Number: 807-011-447-101                 |