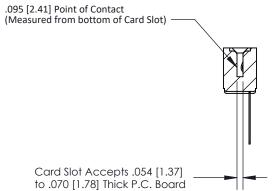

## **Contact Detail**

Wire Wrap .046x.013(1.17x0.33) - Tail LG=.520(13.21) .156 [3.96] Contact Spacing x .200 [5.08] Row Spacing

**See Accompanying Page for:** 

**Contact Bend Details** 

**SECTION A-A** 

| 807/857 Series High Temp Card Edge Connector |
|----------------------------------------------|
| Part Number: 807-011-447-101                 |