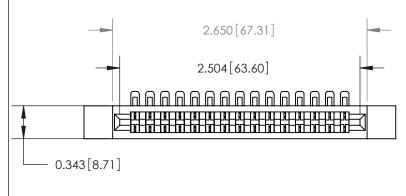

## **Contact Detail**

90 Degree Bend (Code 501 Contacts)

.156 [3.96] Contact Spacing x .200 [5.08] Row Spacing

**See Accompanying Page for:** 

**Contact Bend Details** 

807/857 Series High Temp Card Edge Connector Part Number: 807-015-554-112