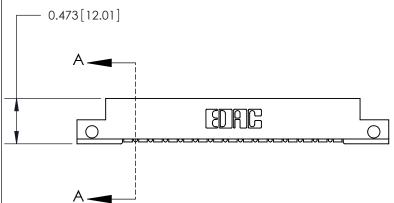

**Mounting Option** 

.128 (3.25) Dia. Side Mounting Holes

## **Contact Detail**

90 Degree Bend (Code 501 Contacts)

.156 [3.96] Contact Spacing x .200 [5.08] Row Spacing









**See Accompanying Page for:** 

**Contact Bend Details** 

807/857 Series High Temp Card Edge Connector Part Number: 807-015-554-112

|                    | EDAC INC          |
|--------------------|-------------------|
|                    | TORONTO, ONTARIO  |
|                    | CANADA            |
| YOUR CONNECTION TO | QUALITY & SERVICE |

| ACAD REFERENCE NO | . 807 ENG MASTER |
|-------------------|------------------|
| DRAWN: J.LEE      | DATE: AUG. 11/09 |
| CHECKED:          | DATE:            |
| SCALE: NTS        | SHEET 1 OF 2     |
| DRAWING NUMBER    | ISSUE            |

807 Assembly

SECTION A-A