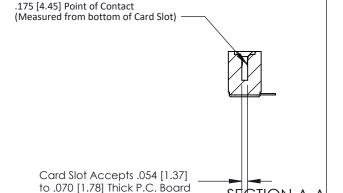

**Mounting Option** 

.128 (3.25) Dia. Side Mounting Holes

## **Contact Detail**

90 Degree Bend (Code 501 Contacts)

.156 [3.96] Contact Spacing x .200 [5.08] Row Spacing









**See Accompanying Page for:** 

**Contact Bend Details** 

807/857 Series High Temp Card Edge Connector Part Number: 807-015-554-112

|                    | EDAC INC          |
|--------------------|-------------------|
|                    | TORONTO, ONTARIO  |
|                    | CANADA            |
| YOUR CONNECTION TO | QUALITY & SERVICE |

| ACAD REFERENCE NO | . 807 ENG MASTER |
|-------------------|------------------|
| DRAWN: J.LEE      | DATE: AUG. 11/09 |
| CHECKED:          | DATE:            |
| SCALE: NTS        | SHEET 1 OF 2     |
| DRAWING NUMBER    | ISSUE            |

807 Assembly

SECTION A-A