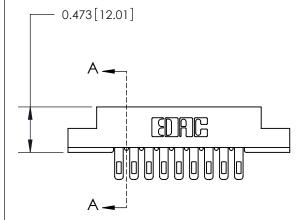

## **Contact Detail**

Wire Hole .087x.013(2.21x0.33) - Tail LG .282(7.16) .156 [3.96] Contact Spacing x .200 [5.08] Row Spacing

**See Accompanying Page for:** 

**Contact Bend Details** 

**SECTION A-A** 

.095 [2.41] Point of Contact (Measured from bottom of Card Slot) Card Slot Accepts .054 [1.37]