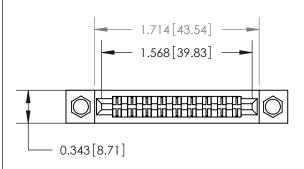

## **Mounting Option**

.156 (3.96) Dia. Mounting Holes

to .070 [1.78] Thick P.C. Board

| 807/857 Series High Temp Card Edge Connector |
|----------------------------------------------|
| Part Number: 807-018-400-204                 |

YOUR CONNECTION TO QUALITY & SERVICE