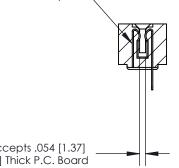

## **Contact Detail**

Wire Hole .089x.014(2.29x0.36) - Tail LG=.213(5.41) .156 [3.96] Contact Spacing x .200 [5.08] Row Spacing

**SECTION A-A** 

.175 [4.45] Point of Contact (Measured from bottom of Card Slot)

Card Slot Accepts .054 [1.37] to .070 [1.78] Thick P.C. Board

See Accompanying Page for:

**Contact Bend Details** 

807/857 Series High Temp Card Edge Connector Part Number: 807-029-401-101

| ACAD REFERENCE NO. 807 ENG MASTER |                  |
|-----------------------------------|------------------|
| DRAWN: J.LEE                      | DATE: AUG. 11/09 |
| CHECKED:                          | DATE:            |
| SCALE: NTS                        | SHEET 1 OF 2     |
| DRAWING NUMBER                    | ISSUE            |