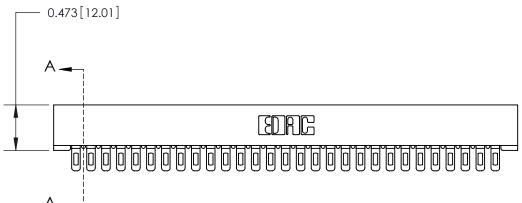

**Mounting Option** 

No Mounting Lugs

## **Contact Detail**

Wire Hole .089x.014(2.29x0.36) - Tail LG=.213(5.41) .156 [3.96] Contact Spacing x .200 [5.08] Row Spacing

**SECTION A-A** 

.175 [4.45] Point of Contact (Measured from bottom of Card Slot)

Card Slot Accepts .054 [1.37] to .070 [1.78] Thick P.C. Board

See Accompanying Page for:

**Contact Bend Details** 

807/857 Series High Temp Card Edge Connector Part Number: 807-029-401-101

| ACAD REFERENCE NO. 807 ENG MASTER |                  |
|-----------------------------------|------------------|
| DRAWN: J.LEE                      | DATE: AUG. 11/09 |
| CHECKED:                          | DATE:            |
| SCALE: NTS                        | SHEET 1 OF 2     |
| DRAWING NUMBER                    | ISSUE            |