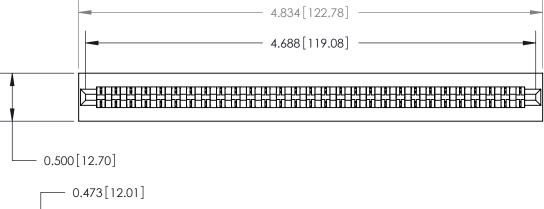

**Mounting Option** 

No Mounting Lugs

## **Contact Detail**

Wire Hole .089x.014(2.29x0.36) - Tail LG=.213(5.41) .156 [3.96] Contact Spacing x .200 [5.08] Row Spacing

**SECTION A-A** 

.175 [4.45] Point of Contact (Measured from bottom of Card Slot)

Card Slot Accepts .054 [1.37] to .070 [1.78] Thick P.C. Board

See Accompanying Page for:

**Contact Bend Details** 

807/857 Series High Temp Card Edge Connector Part Number: 807-029-401-101

| ACAD REFERENCE NO. 807 ENG MASTER |                  |
|-----------------------------------|------------------|
| DRAWN: J.LEE                      | DATE: AUG. 11/09 |
| CHECKED:                          | DATE:            |
| SCALE: NTS                        | SHEET 1 OF 2     |
| DRAWING NUMBER                    | ISSUE            |