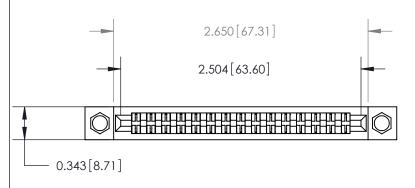

**Mounting Option Contact Detail** 

M3-0.5 Metric Threaded Inserts

Extender Board Bend (Code 522 Contacts)

.156 [3.96] Contact Spacing x .200 [5.08] Row Spacing

SECTION A-A .095 [2.41] Point of Contact (Measured from bottom of Card Slot)