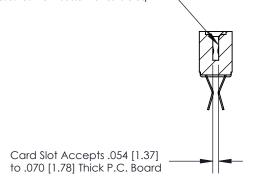

**Mounting Option Contact Detail** 

M3-0.5 Metric Threaded Inserts

Extender Board Bend (Code 522 Contacts)

.156 [3.96] Contact Spacing x .200 [5.08] Row Spacing

SECTION A-A .095 [2.41] Point of Contact (Measured from bottom of Card Slot)