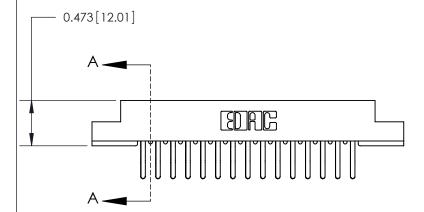

**Mounting Option Contact Detail** 

M3-0.5 Metric Threaded Inserts

Extender Board Bend (Code 522 Contacts)

.156 [3.96] Contact Spacing x .200 [5.08] Row Spacing

SECTION A-A .095 [2.41] Point of Contact (Measured from bottom of Card Slot)