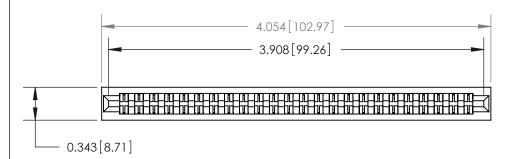

**See Accompanying Page for:** 

**Contact Bend Details** 

| 807/857                      | Series High Temp Card Edge Connector |  |
|------------------------------|--------------------------------------|--|
| Part Number: 807-048-460-201 |                                      |  |