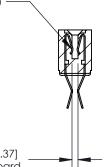

## **Contact Detail**

Extender Board Bend (Code 522 Contacts)

.156 [3.96] Contact Spacing x .200 [5.08] Row Spacing

**SECTION A-A** 

.095 [2.41] Point of Contact (Measured from bottom of Card Slot)

Card Slot Accepts .054 [1.37] to .070 [1.78] Thick P.C. Board