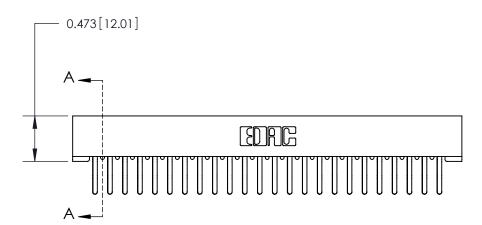

**See Accompanying Page for:** 

**Contact Bend Details** 

| 807/857                      | Series High Temp Card Edge Connector |  |
|------------------------------|--------------------------------------|--|
| Part Number: 807-048-460-201 |                                      |  |