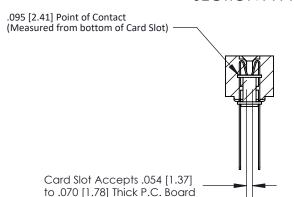

## **Contact Detail**

Wire Wrap .046x.013(1.17x0.33) - Tail LG=.708(17.98)

.156 [3.96] Contact Spacing x .200 [5.08] Row Spacing

**SECTION A-A** 

**See Accompanying Page for:** 

**Contact Bend Details** 

807/857 Series High Temp Card Edge Connector Part Number: 807-058-440-203