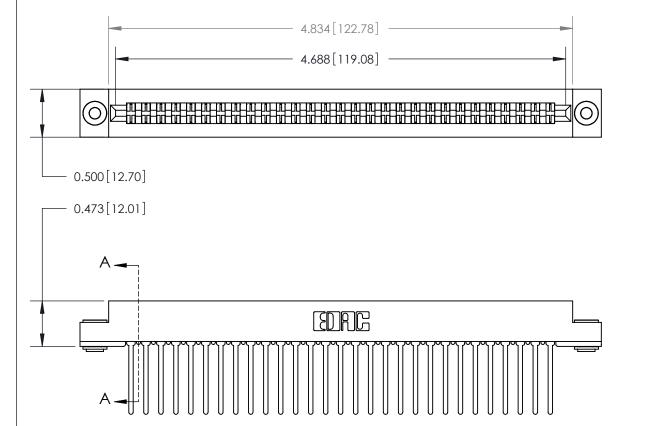

**Mounting Option** 

.116 (2.95) I.D. Floating Eyelets

## **Contact Detail**

Wire Wrap .046x.013(1.17x0.33) - Tail LG=.708(17.98)

.156 [3.96] Contact Spacing x .200 [5.08] Row Spacing

**SECTION A-A** 

**See Accompanying Page for:** 

**Contact Bend Details** 

807/857 Series High Temp Card Edge Connector Part Number: 807-058-440-203

807 Assembly