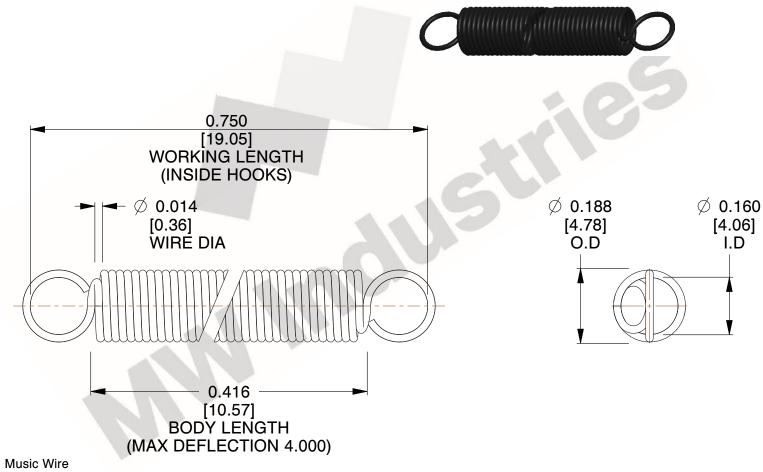

NOTES:

1. Material: Music Wire

2. Finish:

3. Sugg Max. Load: 0.550 (lbs) 4. Sugg Max. Deflection: 4.000 (in)

5. All Drawing Dimensions are in Inches [mm]

6. Coil Count%2

www.mwcomponents.com 800.237.5225

This file and any associated information and specifications are provided for reference and evaluation purposes only, and is subject to change without notice. MW Industries makes no representations, warranties or guarantees as to the appropriateness, accuracy, completeness, or suitability for any purpose, of the file, information or specifications. You are solely responsible for the use of the file, information or specifications.

3.000

SCALE

UNIT **ZZ3-11** INCH [mm] SHEET **EXTENSION SPRINGS** 1 of 1

**SPRINGS** 

COMPONENT