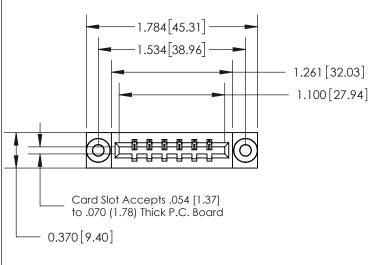

## **See Accompanying Page for:**

- **Bend Detail**
- **Mounting Options**

THIS IS A C.A.D. GENERATED DRAWING DO NOT MAKE MANUAL REVISIONS TO MASTER.

ORIGINAL

| 1/0/1/0/15 : 1 (0 1 1         | 0.388 [9.86]<br>Card Slot |
|-------------------------------|---------------------------|
| .160 [4.06] Point of Contact— |                           |
|                               |                           |
|                               |                           |