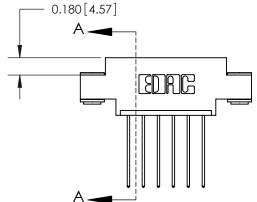

SECTION A-A

ORIGINAL (1)

ORIGINAL

| 833 Series High Temp Card Edge Connector<br>Contact Bend Detail                 |                                                                                                                                                               | ACAD REFERENCE NO. | 833 ENG MASTER   |               |
|---------------------------------------------------------------------------------|---------------------------------------------------------------------------------------------------------------------------------------------------------------|--------------------|------------------|---------------|
|                                                                                 |                                                                                                                                                               | DRAWN: J.LEE       | DATE: OCT. 14/09 |               |
|                                                                                 |                                                                                                                                                               | CHECKED: DATE:     |                  |               |
| TORONTO, ONTARIO CANADA ARE THE PROPE SHALL NOT BE R OR USED AS THE MANUFACTURE | THESE DRAWINGS AND SPECIFICATIONS                                                                                                                             | SCALE: NTS         | SHEET 2          | 2 <b>OF</b> 3 |
|                                                                                 | ARE THE PROPERTY OF EDAC INC.,AND SHALL NOT BE REPRODUCED,OR COPIED OR USED AS THE BASIS FOR THE MANUFACTURE OR SALE OF APPARATUS WITHOUT WRITTEN PERMISSION. | DRAWING NUMBER     |                  | ISSUE         |
|                                                                                 |                                                                                                                                                               | 833 Assembly       |                  | 1             |