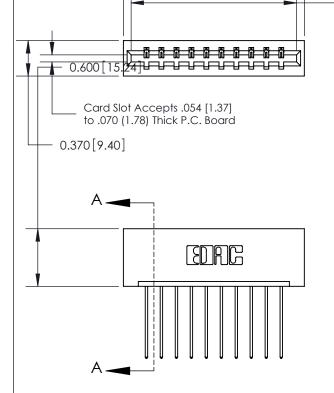

## **Contact Detail**

541-Wire Wrap .025 Sq.(0.64 Sq.) - Tail LG=.750(19.05) .156 [3.96] Contact Spacing x .200 [5.08] Row Spacing

1.885 [47.88]

1.724 [43.79]

ISSUE NUMBER

ORIGINAL

SECTION A-A 0.388 [9.86] Card Slot .160 [4.06] Point of Contact-

ACAD REFERENCE NO.

833 Series High Temp Card Edge Connector Part Number: 833-010-541-101

YOUR CONNECTION TO QUALITY & SERVICE

**EDAC INC** TORONTO, ONTARIO CANADA

THESE DRAWINGS AND SPECIFICATIONS ARE THE PROPERTY OF EDAC INC.,AND SHALL NOT BE REPRODUCED, OR COPIED OR USED AS THE BASIS FOR THE MANUFACTURE OR SALE OF APPARATUS WITHOUT WRITTEN PERMISSION.