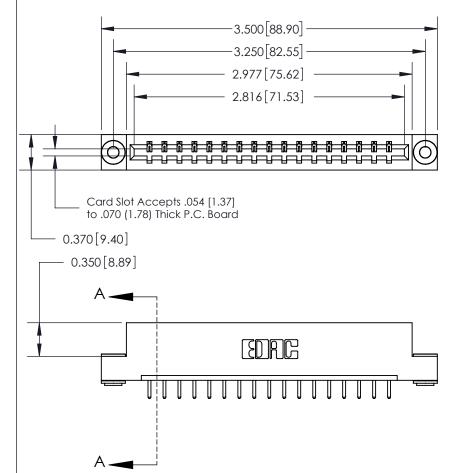

## 833 Series High Temp Card Edge Connector Part Number: 833-017-520-103

YOUR CONNECTION TO QUALITY & SERVICE

**EDAC INC** TORONTO, ONTARIO CANADA

THESE DRAWINGS AND SPECIFICATIONS ARE THE PROPERTY OF EDAC INC.,AND SHALL NOT BE REPRODUCED, OR COPIED OR USED AS THE BASIS FOR THE MANUFACTURE OR SALE OF APPARATUS WITHOUT WRITTEN PERMISSION.

SECTION A-A

**See Accompanying Page for:** 

- **Bend Detail**
- **Mounting Options**

ORIGINAL (1)

ORIGINAL

| 833 Series High Temp Card Edge Connector<br>Contact Bend Detail |                                                                                                                                                                                                 | ACAD REFERENCE NO. | 833 ENG MASTER   |               |
|-----------------------------------------------------------------|-------------------------------------------------------------------------------------------------------------------------------------------------------------------------------------------------|--------------------|------------------|---------------|
|                                                                 |                                                                                                                                                                                                 | DRAWN: J.LEE       | DATE: OCT. 14/09 |               |
|                                                                 |                                                                                                                                                                                                 | CHECKED: DATE:     |                  |               |
| TORONTO, ONTARIO CANADA                                         | THESE DRAWINGS AND SPECIFICATIONS ARE THE PROPERTY OF EDAC INC.,AND SHALL NOT BE REPRODUCED,OR COPIED OR USED AS THE BASIS FOR THE MANUFACTURE OR SALE OF APPARATUS WITHOUT WRITTEN PERMISSION. | SCALE: NTS         | SHEET 2          | 2 <b>OF</b> 3 |
|                                                                 |                                                                                                                                                                                                 | DRAWING NUMBER     |                  | ISSUE         |
|                                                                 |                                                                                                                                                                                                 | 833 Assembly       |                  | 1             |