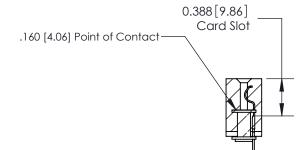

## **Contact Detail**

520-P.C. Tail .030x.018(0.76x0.46) - Tail LG=.175(4.45)

.156 [3.96] Contact Spacing x .200 [5.08] Row Spacing

THIS IS A C.A.D. GENERATED DRAWING DO NOT MAKE MANUAL REVISIONS TO MASTER.