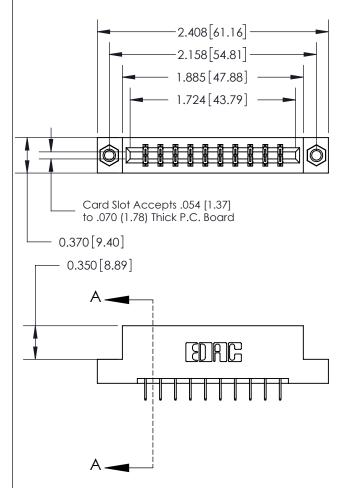

## **Contact Detail**

524-P.C. Tail .018 Sq.(0.46 Sq.) - Tail LG=.175(4.45) .156 [3.96] Contact Spacing x .200 [5.08] Row Spacing

**See Accompanying Page for:** 

- **Bend Detail**
- **Mounting Options**

THIS IS A C.A.D. GENERATED DRAWING DO NOT MAKE MANUAL REVISIONS TO MASTER.

ISSUE NUMBER ORIGINAL

833 Series High Temp Card Edge Connector Part Number: 833-020-524-207

**EDAC INC** TORONTO, ONTARIO CANADA

THESE DRAWINGS AND SPECIFICATIONS ARE THE PROPERTY OF EDAC INC., AND SHALL NOT BE REPRODUCED,OR COPIED OR USED AS THE BASIS FOR THE MANUFACTURE OR SALE OF APPARATUS WITHOUT WRITTEN PERMISSION.