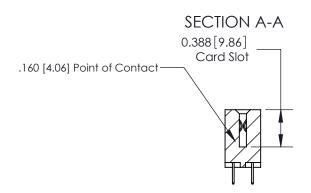

ISSUE NUMBER ORIGINAL

833 Series High Temp Card Edge Connector Part Number: 833-020-524-207

**EDAC INC** TORONTO, ONTARIO CANADA

THESE DRAWINGS AND SPECIFICATIONS ARE THE PROPERTY OF EDAC INC., AND SHALL NOT BE REPRODUCED,OR COPIED OR USED AS THE BASIS FOR THE MANUFACTURE OR SALE OF APPARATUS WITHOUT WRITTEN PERMISSION.