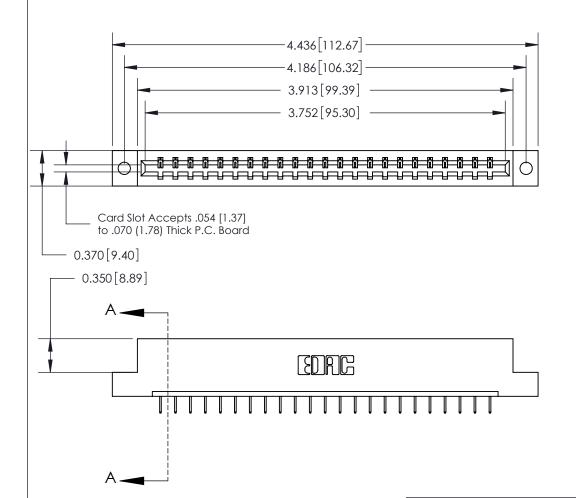

ORIGINAL

SECTION A-A 0.388 [9.86] Card Slot .160 [4.06] Point of Contact-

## See Accompanying Page for:

- **Bend Detail**
- **Mounting Options**

833 Series High Temp Card Edge Connector Part Number: 833-023-524-102

**EDAC INC** TORONTO, ONTARIO CANADA

THESE DRAWINGS AND SPECIFICATIONS ARE THE PROPERTY OF EDAC INC.,AND SHALL NOT BE REPRODUCED, OR COPIED OR USED AS THE BASIS FOR THE MANUFACTURE OR SALE OF APPARATUS WITHOUT WRITTEN PERMISSION.