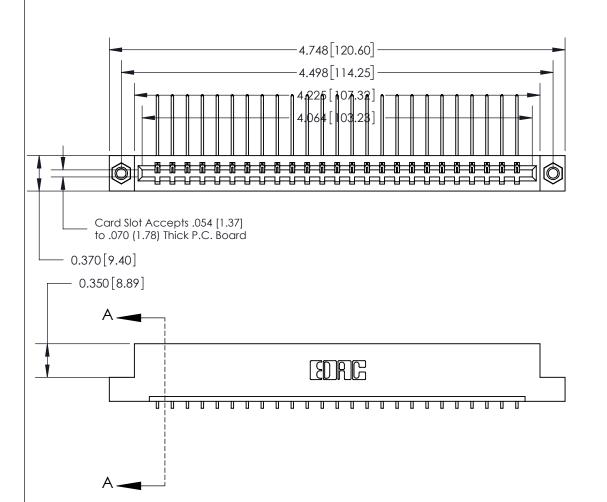

## **Contact Detail**

559-90 Degree Bend (Code 541 Contacts)

.156 [3.96] Contact Spacing x .200 [5.08] Row Spacing

THIS IS A C.A.D. GENERATED DRAWING DO NOT MAKE MANUAL REVISIONS TO MASTER.

ISSUE NUMBER

ORIGINAL

SECTION A-A 0.388 [9.86] Card Slot .160 [4.06] Point of Contact-

## **See Accompanying Page for:**

- **Bend Detail**
- **Mounting Options**

833 Series High Temp Card Edge Connector Part Number: 833-025-559-107

**EDAC INC** TORONTO, ONTARIO CANADA

THESE DRAWINGS AND SPECIFICATIONS ARE THE PROPERTY OF EDAC INC.,AND SHALL NOT BE REPRODUCED, OR COPIED OR USED AS THE BASIS FOR THE MANUFACTURE OR SALE OF APPARATUS WITHOUT WRITTEN PERMISSION.