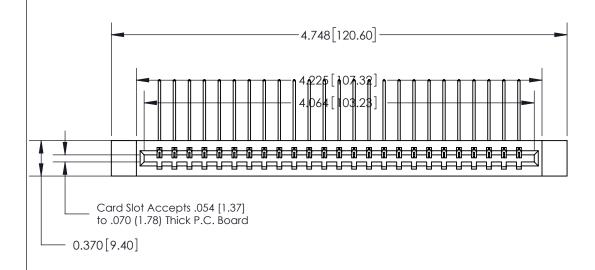

SECTION A-A 0.388 [9.86] Card Slot .160 [4.06] Point of Contact-

## **See Accompanying Page for:**

- **Bend Detail**
- **Mounting Options**

833 Series High Temp Card Edge Connector Part Number: 833-025-559-612

**EDAC INC** TORONTO, ONTARIO CANADA

THESE DRAWINGS AND SPECIFICATIONS ARE THE PROPERTY OF EDAC INC.,AND SHALL NOT BE REPRODUCED, OR COPIED OR USED AS THE BASIS FOR THE MANUFACTURE OR SALE OF APPARATUS WITHOUT WRITTEN PERMISSION.