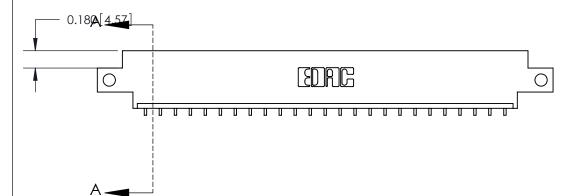

## **Contact Detail**

559-90 Degree Bend (Code 541 Contacts)

.156 [3.96] Contact Spacing x .200 [5.08] Row Spacing

THIS IS A C.A.D. GENERATED DRAWING DO NOT MAKE MANUAL REVISIONS TO MASTER.

ISSUE NUMBER ORIGINAL