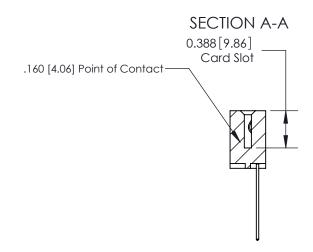

## **Contact Detail**

541-Wire Wrap .025 Sq.(0.64 Sq.) - Tail LG=.750(19.05)

.156 [3.96] Contact Spacing x .200 [5.08] Row Spacing

THIS IS A C.A.D. GENERATED DRAWING DO NOT MAKE MANUAL REVISIONS TO MASTER.

## See Accompanying Page for:

- **Bend Detail**
- **Mounting Options**

833 Series High Temp Card Edge Connector Part Number: 833-026-541-107

**EDAC INC** TORONTO, ONTARIO CANADA

THESE DRAWINGS AND SPECIFICATIONS ARE THE PROPERTY OF EDAC INC.,AND SHALL NOT BE REPRODUCED, OR COPIED OR USED AS THE BASIS FOR THE MANUFACTURE OR SALE OF APPARATUS WITHOUT WRITTEN PERMISSION.