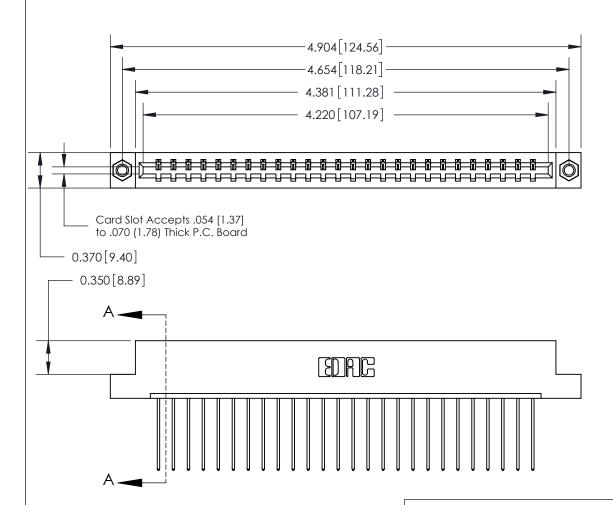

## **Contact Detail**

541-Wire Wrap .025 Sq.(0.64 Sq.) - Tail LG=.750(19.05)

.156 [3.96] Contact Spacing x .200 [5.08] Row Spacing

THIS IS A C.A.D. GENERATED DRAWING DO NOT MAKE MANUAL REVISIONS TO MASTER.

## See Accompanying Page for:

- **Bend Detail**
- **Mounting Options**

833 Series High Temp Card Edge Connector Part Number: 833-026-541-107

**EDAC INC** TORONTO, ONTARIO CANADA

THESE DRAWINGS AND SPECIFICATIONS ARE THE PROPERTY OF EDAC INC.,AND SHALL NOT BE REPRODUCED, OR COPIED OR USED AS THE BASIS FOR THE MANUFACTURE OR SALE OF APPARATUS WITHOUT WRITTEN PERMISSION.