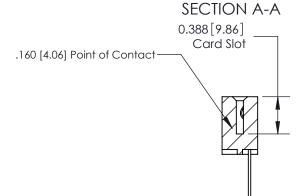

ORIGINAL

ACAD REFERENCE NO.

833 Series High Temp Card Edge Connector Part Number: 833-026-544-608

**EDAC INC** TORONTO, ONTARIO CANADA

THESE DRAWINGS AND SPECIFICATIONS ARE THE PROPERTY OF EDAC INC., AND SHALL NOT BE REPRODUCED, OR COPIED OR USED AS THE BASIS FOR THE MANUFACTURE OR SALE OF APPARATUS WITHOUT WRITTEN PERMISSION.

| DRAWN: J.LEE   | DATE: OCT. 14/09 |  |  |
|----------------|------------------|--|--|
| CHECKED:       | DATE:            |  |  |
| SCALE: NTS     | SHEET 1 OF 3     |  |  |
| DRAWING NUMBER | ISSUE            |  |  |
| 833 Assembly   | 1                |  |  |