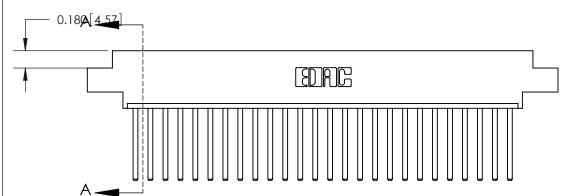

## **Contact Detail**

544-Wire Wrap .050x.025(1.27x0.64) - Tail LG=.750(19.05)

.156 [3.96] Contact Spacing x .200 [5.08] Row Spacing

THIS IS A C.A.D. GENERATED DRAWING DO NOT MAKE MANUAL REVISIONS TO MASTER.

ORIGINAL

ACAD REFERENCE NO.

833 Series High Temp Card Edge Connector Part Number: 833-026-544-608

**EDAC INC** TORONTO, ONTARIO CANADA

THESE DRAWINGS AND SPECIFICATIONS ARE THE PROPERTY OF EDAC INC., AND SHALL NOT BE REPRODUCED, OR COPIED OR USED AS THE BASIS FOR THE MANUFACTURE OR SALE OF APPARATUS WITHOUT WRITTEN PERMISSION.