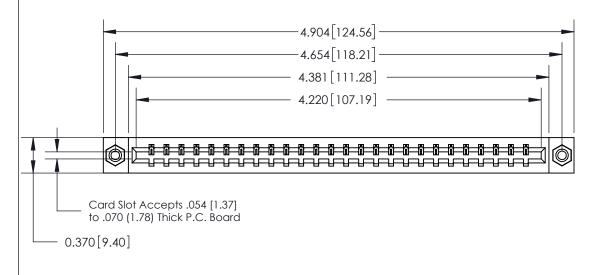

ORIGINAL

ACAD REFERENCE NO.

833 Series High Temp Card Edge Connector Part Number: 833-026-544-608

**EDAC INC** TORONTO, ONTARIO CANADA

THESE DRAWINGS AND SPECIFICATIONS ARE THE PROPERTY OF EDAC INC., AND SHALL NOT BE REPRODUCED, OR COPIED OR USED AS THE BASIS FOR THE MANUFACTURE OR SALE OF APPARATUS WITHOUT WRITTEN PERMISSION.

| DRAWN: J.LEE   | DATE: OCT. 14/09 |  |  |
|----------------|------------------|--|--|
| CHECKED:       | DATE:            |  |  |
| SCALE: NTS     | SHEET 1 OF 3     |  |  |
| DRAWING NUMBER | ISSUE            |  |  |
| 833 Assembly   | 1                |  |  |