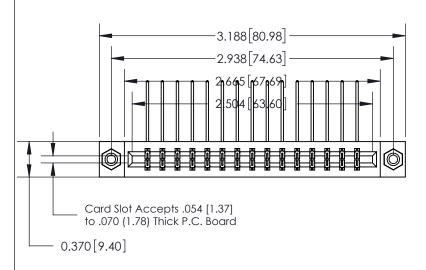

833 Series High Temp Card Edge Connector Part Number: 833-030-558-808

**EDAC INC** TORONTO, ONTARIO CANADA

THESE DRAWINGS AND SPECIFICATIONS ARE THE PROPERTY OF EDAC INC.,AND SHALL NOT BE REPRODUCED, OR COPIED OR USED AS THE BASIS FOR THE MANUFACTURE OR SALE OF APPARATUS WITHOUT WRITTEN PERMISSION.

| ACAD REFERENCE NO. | 833 ENG MASTER   |  |  |
|--------------------|------------------|--|--|
| DRAWN: J.LEE       | DATE: OCT. 14/09 |  |  |
| CHECKED:           | DATE:            |  |  |
| SCALE: NTS         | SHEET 1 OF 3     |  |  |
| DRAWING NUMBER     | ISSUE            |  |  |
| 833 Assembly       | 1                |  |  |