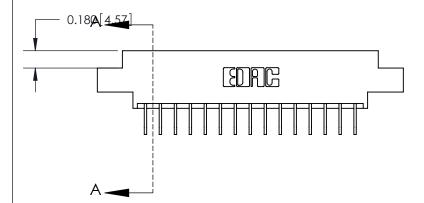

## **Contact Detail**

558-90 Degree Bend (Code 541 Contacts)

.156 [3.96] Contact Spacing x .200 [5.08] Row Spacing

## **See Accompanying Page for:**

- **Bend Detail**
- **Mounting Options**

THIS IS A C.A.D. GENERATED DRAWING DO NOT MAKE MANUAL REVISIONS TO MASTER.

ISSUE NUMBER ORIGINAL

SECTION A-A 0.388 [9.86] Card Slot .160 [4.06] Point of Contact-