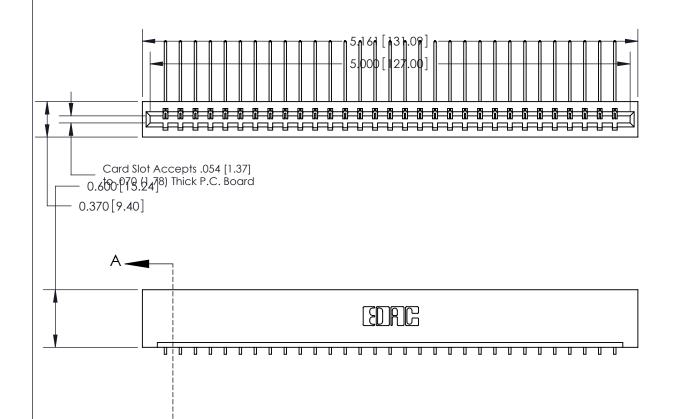

1

SECTION A-A 0.388 [9.86] Card Slot .160 [4.06] Point of Contact-

## **See Accompanying Page for:**

- **Bend Detail**
- **Mounting Options**

833 Series High Temp Card Edge Connector Part Number: 833-031-559-101

YOUR CONNECTION TO QUALITY & SERVICE

**EDAC INC** TORONTO, ONTARIO CANADA