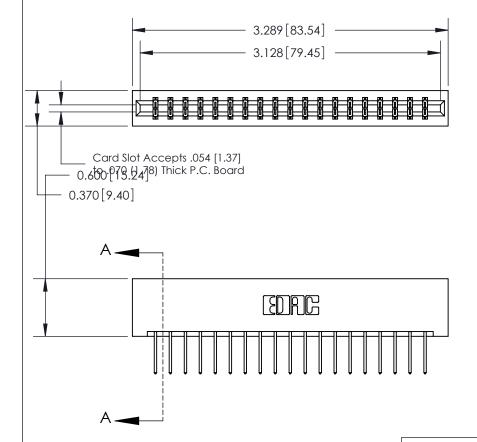

## **Contact Detail**

523-P.C. Tail .025 Sq.(0.64 Sq.) - Tail LG=.390(9.91) .156 [3.96] Contact Spacing x .200 [5.08] Row Spacing THIS IS A C.A.D. GENERATED DRAWING DO NOT MAKE MANUAL REVISIONS TO MASTER.

ISSUE NUMBER

ORIGINAL

0.388 [9.86] Card Slot .160 [4.06] Point of Contact-

## **See Accompanying Page for:**

- **Bend Detail**
- **Mounting Options**

833 Series High Temp Card Edge Connector Part Number: 833-038-523-201

**EDAC INC** TORONTO, ONTARIO CANADA

THESE DRAWINGS AND SPECIFICATIONS ARE THE PROPERTY OF EDAC INC.,AND SHALL NOT BE REPRODUCED, OR COPIED OR USED AS THE BASIS FOR THE MANUFACTURE OR SALE OF APPARATUS WITHOUT WRITTEN PERMISSION.