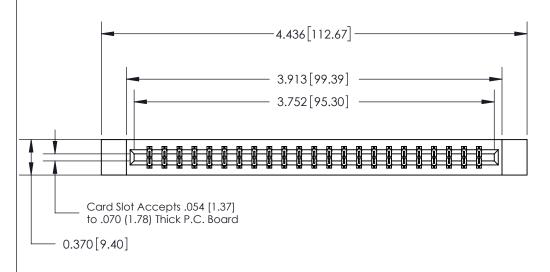

ISSUE NUMBER

ORIGINAL

833 Series High Temp Card Edge Connector Part Number: 833-046-524-812

**EDAC INC** TORONTO, ONTARIO CANADA

THESE DRAWINGS AND SPECIFICATIONS ARE THE PROPERTY OF EDAC INC.,AND SHALL NOT BE REPRODUCED, OR COPIED OR USED AS THE BASIS FOR THE MANUFACTURE OR SALE OF APPARATUS WITHOUT WRITTEN PERMISSION.

| ACAD REFERENCE NO. | 833 ENG MASTER   |  |
|--------------------|------------------|--|
| DRAWN: J.LEE       | DATE: OCT. 14/09 |  |
| CHECKED:           | DATE:            |  |
| SCALE: NTS         | SHEET 1 OF 3     |  |
| DRAWING NUMBER     | ISSUE            |  |
| 833 Assembly       | 1                |  |