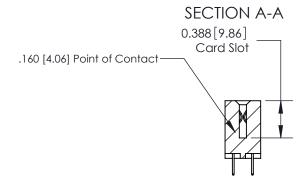

## **Contact Detail**

524-P.C. Tail .018 Sq.(0.46 Sq.) - Tail LG=.175(4.45)

.156 [3.96] Contact Spacing x .200 [5.08] Row Spacing

THIS IS A C.A.D. GENERATED DRAWING DO NOT MAKE MANUAL REVISIONS TO MASTER.