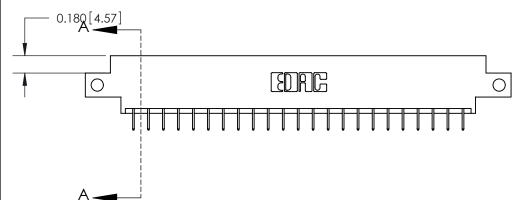

**Mounting Option** 

12-.128 (3.25) Dia. Side Mounting Holes

ISSUE NUMBER

ORIGINAL

833 Series High Temp Card Edge Connector Part Number: 833-046-524-812

**EDAC INC** TORONTO, ONTARIO CANADA

THESE DRAWINGS AND SPECIFICATIONS ARE THE PROPERTY OF EDAC INC.,AND SHALL NOT BE REPRODUCED, OR COPIED OR USED AS THE BASIS FOR THE MANUFACTURE OR SALE OF APPARATUS WITHOUT WRITTEN PERMISSION.