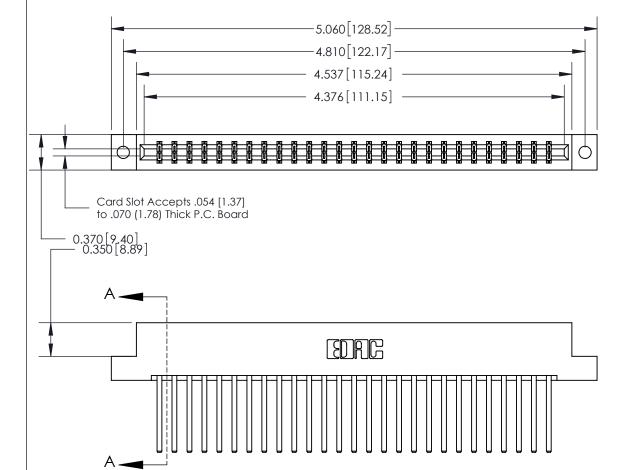

## **Contact Detail**

544-Wire Wrap .050x.025(1.27x0.64) - Tail LG=.750(19.05)

.156 [3.96] Contact Spacing x .200 [5.08] Row Spacing

THIS IS A C.A.D. GENERATED DRAWING DO NOT MAKE MANUAL REVISIONS TO MASTER.

ISSUE NUMBER ORIGINAL

SECTION A-A 0.388 [9.86] Card Slot .160 [4.06] Point of Contact-

## **See Accompanying Page for:**

- **Bend Detail**
- **Mounting Options**

833 Series High Temp Card Edge Connector Part Number: 833-054-544-202

**EDAC INC** TORONTO, ONTARIO CANADA

THESE DRAWINGS AND SPECIFICATIONS ARE THE PROPERTY OF EDAC INC.,AND SHALL NOT BE REPRODUCED, OR COPIED OR USED AS THE BASIS FOR THE MANUFACTURE OR SALE OF APPARATUS WITHOUT WRITTEN PERMISSION.

| ACAD REFERENCE NO. | 833 ENG MASTER   |  |  |
|--------------------|------------------|--|--|
| DRAWN: J.LEE       | DATE: OCT. 14/09 |  |  |
| CHECKED:           | DATE:            |  |  |
| SCALE: NTS         | SHEET 1 OF 3     |  |  |
| DRAWING NUMBER     | ISSUE            |  |  |
| 833 Assembly       | 1                |  |  |