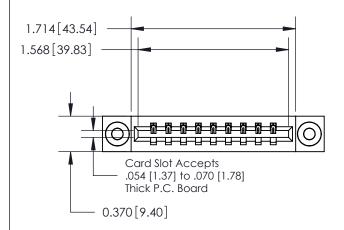

ISSUE NUMBER

ORIGINAL

| 837/887 Series High Temp Card Edge Connector |
|----------------------------------------------|
| Part Number: 837-009-521-603                 |

YOUR CONNECTION TO QUALITY & SERVICE

| ACAD REFERENCE NO. | 837 ENG MASTER   |  |  |
|--------------------|------------------|--|--|
| DRAWN: J.LEE       | DATE: OCT. 06/09 |  |  |
| CHECKED:           | DATE:            |  |  |
| SCALE: NTS         | SHEET 1 OF 2     |  |  |
| DRAWING NUMBER     | ISSUE            |  |  |
| 837 Assembly       | 1                |  |  |