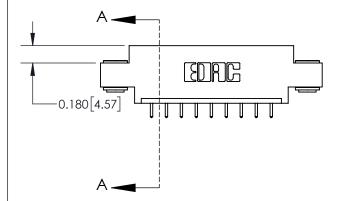

ISSUE NUMBER

ORIGINAL

| 837/887 Series High Temp Card Edge Connector |
|----------------------------------------------|
| Part Number: 837-009-521-603                 |

YOUR CONNECTION TO QUALITY & SERVICE

| ACAD REFERENCE NO. | 837 ENG MASTER   |  |  |
|--------------------|------------------|--|--|
| DRAWN: J.LEE       | DATE: OCT. 06/09 |  |  |
| CHECKED:           | DATE:            |  |  |
| SCALE: NTS         | SHEET 1 OF 2     |  |  |
| DRAWING NUMBER     | ISSUE            |  |  |
| 837 Assembly       | 1                |  |  |