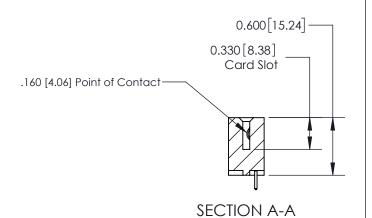

ISSUE NUMBER

ORIGINAL

| 837/887 Series High Temp Card Edge Connector |
|----------------------------------------------|
| Part Number: 837-009-521-603                 |

YOUR CONNECTION TO QUALITY & SERVICE

| ACAD REFERENCE NO. | 837 ENG MASTER   |  |  |
|--------------------|------------------|--|--|
| DRAWN: J.LEE       | DATE: OCT. 06/09 |  |  |
| CHECKED:           | DATE:            |  |  |
| SCALE: NTS         | SHEET 1 OF 2     |  |  |
| DRAWING NUMBER     | ISSUE            |  |  |
| 837 Assembly       | 1                |  |  |