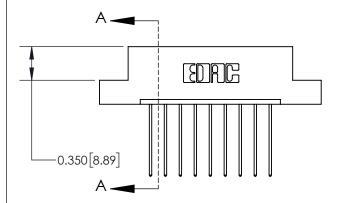

## **Mounting Option**

08-#4-40 Unified Threaded Inserts

## **Contact Detail**

541-Wire Wrap .025 Sq.(0.64 Sq.) - Tail LG=.750(19.05) .156 [3.96] Contact Spacing x .200 [5.08] Row Spacing





**See Accompanying Page for:** 

**Contact Bend Details** 

THIS IS A C.A.D. GENERATED DRAWING DO NOT MAKE MANUAL REVISIONS TO MASTER.



ISSUE NUMBER ORIGINAL



837/887 Series High Temp Card Edge Connector Part Number: 837-009-541-108



**EDAC INC** TORONTO, ONTARIO CANADA

THESE DRAWINGS AND SPECIFICATIONS ARE THE PROPERTY OF EDAC INC.,AND SHALL NOT BE REPRODUCED, OR COPIED OR USED AS THE BASIS FOR THE MANUFACTURE OR SALE OF APPARATUS WITHOUT WRITTEN PERMISSION.

| ACAD REFERENCE NO. | 837 ENG MASTER   |  |  |
|--------------------|------------------|--|--|
| DRAWN: J.LEE       | DATE: OCT. 06/09 |  |  |
| CHECKED:           | DATE:            |  |  |
| SCALE: NTS         | SHEET 1 OF 2     |  |  |
| DRAWING NUMBER     | ISSUE            |  |  |
| 837 Assembly       | 1