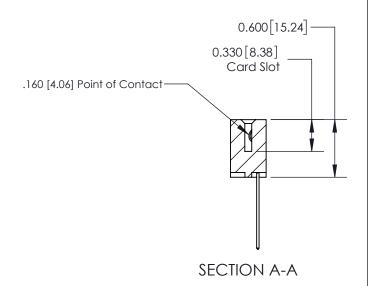

## **Contact Detail**

541-Wire Wrap .025 Sq.(0.64 Sq.) - Tail LG=.750(19.05) .156 [3.96] Contact Spacing x .200 [5.08] Row Spacing

**See Accompanying Page for:** 

**Contact Bend Details** 

THIS IS A C.A.D. GENERATED DRAWING DO NOT MAKE MANUAL REVISIONS TO MASTER.