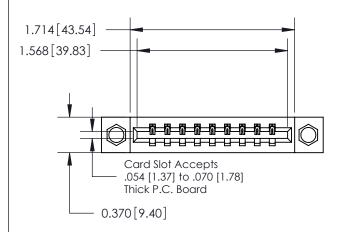

## **Mounting Option**

08-#4-40 Unified Threaded Inserts

## **Contact Detail**

541-Wire Wrap .025 Sq.(0.64 Sq.) - Tail LG=.750(19.05) .156 [3.96] Contact Spacing x .200 [5.08] Row Spacing

**See Accompanying Page for:** 

**Contact Bend Details** 

THIS IS A C.A.D. GENERATED DRAWING DO NOT MAKE MANUAL REVISIONS TO MASTER.