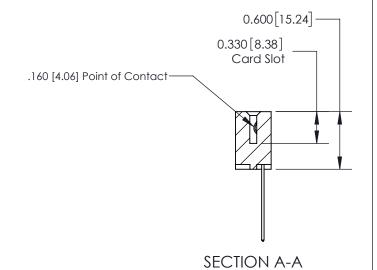

## **Contact Detail**

544-Wire Wrap .050x.025(1.27x0.64) - Tail LG=.750(19.05)

.156 [3.96] Contact Spacing x .200 [5.08] Row Spacing

THIS IS A C.A.D. GENERATED DRAWING DO NOT MAKE MANUAL REVISIONS TO MASTER.