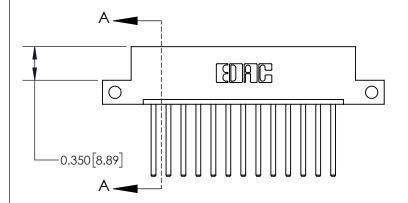

**Mounting Option** 

12-.128 (3.25) Dia. Side Mounting Holes

## **Contact Detail**

544-Wire Wrap .050x.025(1.27x0.64) - Tail LG=.750(19.05)

.156 [3.96] Contact Spacing x .200 [5.08] Row Spacing





THIS IS A C.A.D. GENERATED DRAWING DO NOT MAKE MANUAL REVISIONS TO MASTER.



ISSUE NUMBER

ORIGINAL



**See Accompanying Page for:** 

**Contact Bend Details** 

| 837/887 Series High Temp Card Edge Connector |
|----------------------------------------------|
| Part Number: 837-013-544-112                 |

YOUR CONNECTION TO QUALITY & SERVICE

**EDAC INC** TORONTO, ONTARIO CANADA

THESE DRAWINGS AND SPECIFICATIONS ARE THE PROPERTY OF EDAC INC.,AND SHALL NOT BE REPRODUCED, OR COPIED OR USED AS THE BASIS FOR THE MANUFACTURE OR SALE OF APPARATUS WITHOUT WRITTEN PERMISSION.

| ACAD REFERENCE NO. | AD REFERENCE NO. 837 ENG MASTER |  |  |
|--------------------|---------------------------------|--|--|
| DRAWN: J.LEE       | DATE: OCT. 06/09                |  |  |
| CHECKED:           | DATE