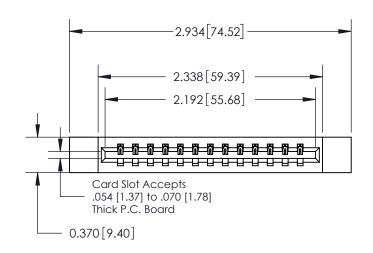

ISSUE NUMBER

ORIGINAL

**See Accompanying Page for:** 

**Contact Bend Details** 

| 837/887 Series High Temp Card Edge Connector |
|----------------------------------------------|
| Part Number: 837-013-544-112                 |