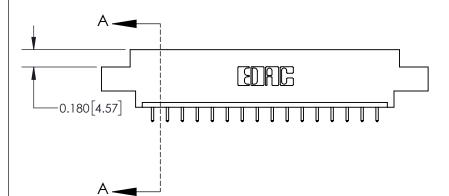

**Mounting Option** 

02-.128 (3.25) Dia. Mounting Holes

THIS IS A C.A.D. GENERATED DRAWING DO NOT MAKE MANUAL REVISIONS TO MASTER.

ISSUE NUMBER

ORIGINAL

837/887 Series High Temp Card Edge Connector Part Number: 837-016-521-602

YOUR CONNECTION TO QUALITY & SERVICE