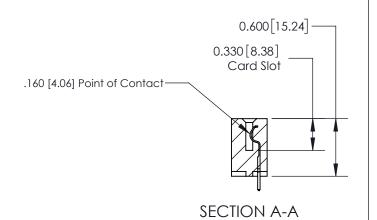

## **Contact Detail**

521-P.C. Tail .025 Sq.(0.64 Sq.) - Tail LG=.150(3.81) .156 [3.96] Contact Spacing x .200 [5.08] Row Spacing

-3.402[86.41] -3.092[78.54]-2.806 [71.27] -2.660 [67.56] Card Slot Accepts .054 [1.37] to .070 [1.78] Thick P.C. Board 0.370 [9.40]