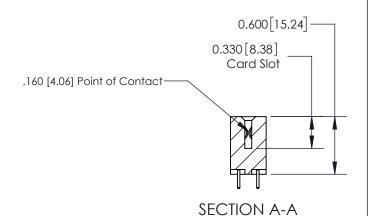

ISSUE NUMBER

ORIGINAL

1

| 837/887 Series High Temp Card Edge Connector<br>Contact Bend Detail |                                                                                                  | ACAD REFERENCE NO. | 837 ENG MASTER   |               |
|---------------------------------------------------------------------|--------------------------------------------------------------------------------------------------|--------------------|------------------|---------------|
|                                                                     |                                                                                                  | DRAWN: J.LEE       | DATE: OCT. 06/09 |               |
|                                                                     |                                                                                                  | CHECKED:           | DATE:            |               |
| EDAC INC                                                            |                                                                                                  | SCALE: NTS         | SHEET            | 2 <b>OF</b> 2 |
| TORONTO, ONTARIO CANADA CANADA CANADA MANUFACTUI                    | ARE THE PROPERTY OF EDAC INC.,AND SHALL NOT BE REPRODUCED,OR COPIED OR USED AS THE BASIS FOR THE | DRAWING NUMBER     | •                | ISSUE         |
|                                                                     | MANUFACTURE OR SALE OF APPARATUS WITHOUT WRITTEN PERMISSION.                                     | 837 Assembly       |                  | 1             |