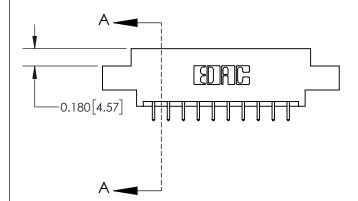

ISSUE NUMBER

ORIGINAL

1

| 837/887 Series High Temp Card Edge Connector |
|----------------------------------------------|
| Part Number: 837-020-521-802                 |

YOUR CONNECTION TO QUALITY & SERVICE