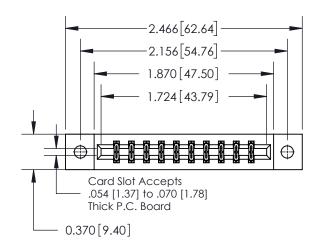

**Mounting Option** 

02-.128 (3.25) Dia. Mounting Holes

ISSUE NUMBER

ORIGINAL

1

| 837/887 Series High Temp Card Edge Connector |
|----------------------------------------------|
| Part Number: 837-020-521-802                 |

YOUR CONNECTION TO QUALITY & SERVICE