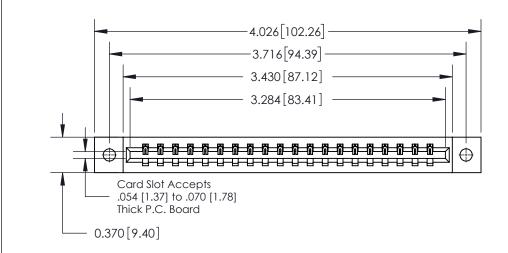

**Mounting Option** 

02-.128 (3.25) Dia. Mounting Holes

ISSUE NUMBER

ORIGINAL

837/887 Series High Temp Card Edge Connector Part Number: 837-020-542-602

YOUR CONNECTION TO QUALITY & SERVICE

**EDAC INC** TORONTO, ONTARIO CANADA

THESE DRAWINGS AND SPECIFICATIONS ARE THE PROPERTY OF EDAC INC.,AND SHALL NOT BE REPRODUCED, OR COPIED OR USED AS THE BASIS FOR THE MANUFACTURE OR SALE OF APPARATUS WITHOUT WRITTEN PERMISSION.

| DRAWN: J.LEE   | DATE: OCT. 06/09 |       |  |
|----------------|------------------|-------|--|
| CHECKED:       | DATE:            |       |  |
| SCALE: NTS     | SHEET 1          | OF 2  |  |
| DRAWING NUMBER |                  | ISSUE |  |
| 837 Assembly   |                  | 1     |  |