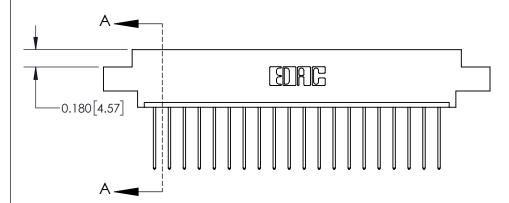

## **Contact Detail**

542-Wire Wrap .025 Sq.(0.64 Sq.) - Tail LG=.645(16.38)

.156 [3.96] Contact Spacing x .200 [5.08] Row Spacing

THIS IS A C.A.D. GENERATED DRAWING DO NOT MAKE MANUAL REVISIONS TO MASTER.

837 ENG MASTER

ACAD REFERENCE NO.

**See Accompanying Page for:** 

**Contact Bend Details** 

ISSUE NUMBER

ORIGINAL

1

| 837/887 Series High Temp Card Edge Connector<br>Contact Bend Detail |                                                                                                                                     | ACAD REFERENCE NO. | 837 ENG          | 3 MASTER      |
|---------------------------------------------------------------------|-------------------------------------------------------------------------------------------------------------------------------------|--------------------|------------------|---------------|
|                                                                     |                                                                                                                                     | DRAWN: J.LEE       | DATE: OCT. 06/09 |               |
|                                                                     |                                                                                                                                     | CHECKED:           | DATE:            |               |
| EDAC INC                                                            | THESE DRAWINGS AND SPECIFICATIONS ARE THE PROPERTY OF EDAC INC.,AND SHALL NOT BE REPRODUCED, OR COPIED OR USED AS THE BASIS FOR THE | SCALE: NTS         | SHEET            | 2 <b>OF</b> 2 |
| TORONTO, ONTARIO CANADA                                             |                                                                                                                                     | DRAWING NUMBER     |                  | ISSUE         |
| YOUR CONNECTION TO QUALITY & SERVICE                                | MANUFACTURE OR SALE OF APPARATUS                                                                                                    |                    |                  | 1             |