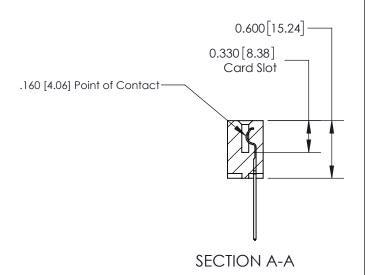

**Mounting Option** 

02-.128 (3.25) Dia. Mounting Holes

ISSUE NUMBER

ORIGINAL

837/887 Series High Temp Card Edge Connector Part Number: 837-020-542-602

YOUR CONNECTION TO QUALITY & SERVICE

**EDAC INC** TORONTO, ONTARIO CANADA

THESE DRAWINGS AND SPECIFICATIONS ARE THE PROPERTY OF EDAC INC.,AND SHALL NOT BE REPRODUCED, OR COPIED OR USED AS THE BASIS FOR THE MANUFACTURE OR SALE OF APPARATUS WITHOUT WRITTEN PERMISSION.