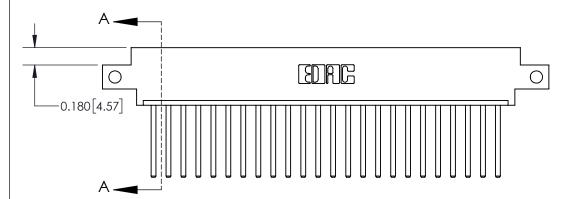

**Mounting Option** 

12-.128 (3.25) Dia. Side Mounting Holes

## **Contact Detail**

544-Wire Wrap .050x.025(1.27x0.64) - Tail LG=.750(19.05)

.156 [3.96] Contact Spacing x .200 [5.08] Row Spacing





THIS IS A C.A.D. GENERATED DRAWING DO NOT MAKE MANUAL REVISIONS TO MASTER.



ISSUE NUMBER ORIGINAL

0.600 [15.24] 0.330[8.38] Card Slot .160 [4.06] Point of Contact **SECTION A-A** 

**See Accompanying Page for:** 

**Contact Bend Details** 

837/887 Series High Temp Card Edge Connector Part Number: 837-024-544-612



**EDAC INC** TORONTO, ONTARIO CANADA

THESE DRAWINGS AND SPECIFICATIONS ARE THE PROPERTY OF EDAC INC.,AND SHALL NOT BE REPRODUCED, OR COPIED OR USED AS THE BASIS FOR THE MANUFACTURE OR SALE OF APPARATUS WITHOUT WRITTEN PERMISSION.

| ACAD REFERENCE NO. | 837 ENG MASTER   |  |  |
|--------------------|------------------|--|--|
| DRAWN: J.LEE       | DATE: OCT. 06/09 |  |  |
| CHECKED:           | DATE:            |  |  |
| SCALE: NTS         | SHEET 1 OF 2     |  |  |
| DRA