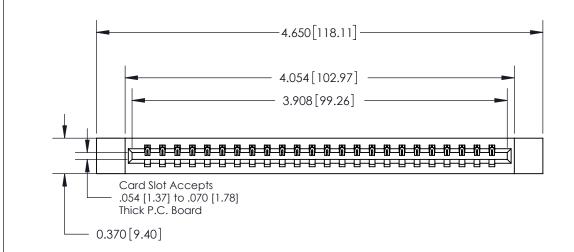

ISSUE NUMBER ORIGINAL

0.600 [15.24] 0.330[8.38] Card Slot .160 [4.06] Point of Contact **SECTION A-A** 

**See Accompanying Page for:** 

**Contact Bend Details** 

837/887 Series High Temp Card Edge Connector Part Number: 837-024-544-612