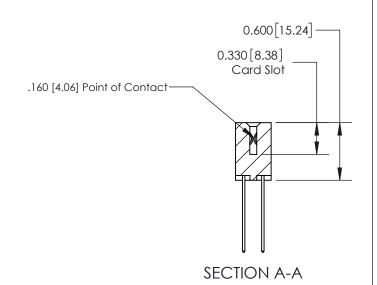

## **Contact Detail**

544-Wire Wrap .050x.025(1.27x0.64) - Tail LG=.750(19.05) .156 [3.96] Contact Spacing x .200 [5.08] Row Spacing

**See Accompanying Page for:** 

**Contact Bend Details** 

THIS IS A C.A.D. GENERATED DRAWING DO NOT MAKE MANUAL REVISIONS TO MASTER.