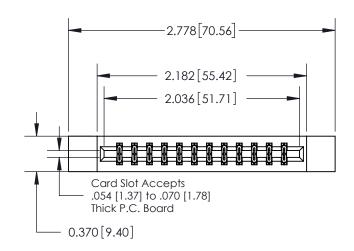

## **Contact Detail**

544-Wire Wrap .050x.025(1.27x0.64) - Tail LG=.750(19.05) .156 [3.96] Contact Spacing x .200 [5.08] Row Spacing

**See Accompanying Page for:** 

**Contact Bend Details** 

THIS IS A C.A.D. GENERATED DRAWING DO NOT MAKE MANUAL REVISIONS TO MASTER.