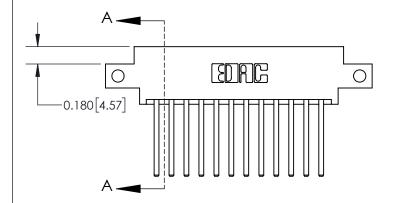

**Mounting Option** 

12-.128 (3.25) Dia. Side Mounting Holes

## **Contact Detail**

544-Wire Wrap .050x.025(1.27x0.64) - Tail LG=.750(19.05) .156 [3.96] Contact Spacing x .200 [5.08] Row Spacing





**See Accompanying Page for:** 

**Contact Bend Details** 

THIS IS A C.A.D. GENERATED DRAWING DO NOT MAKE MANUAL REVISIONS TO MASTER.



ISSUE NUMBER

ORIGINAL



| 837/887 Series High Temp Card Edge Connector |
|----------------------------------------------|
| Part Number: 837-024-544-812                 |

YOUR CONNECTION TO QUALITY & SERVICE

**EDAC INC** TORONTO, ONTARIO CANADA

THESE DRAWINGS AND SPECIFICATIONS ARE THE PROPERTY OF EDAC INC.,AND SHALL NOT BE REPRODUCED, OR COPIED OR USED AS THE BASIS FOR THE MANUFACTURE OR SALE OF APPARATUS WITHOUT WRITTEN PERMISSION.

| ACAD REFERENCE NO. |             | 837 ENG MASTER   |               |  |
|--------------------|-------------|------------------|---------------|--|
| DRAWN:             | J.LEE       | DATE: OCT. 06/09 |