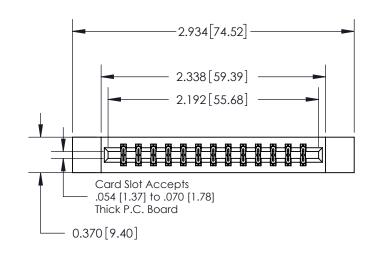

ORIGINAL

837/887 Series High Temp Card Edge Connector Part Number: 837-026-560-812

YOUR CONNECTION TO QUALITY & SERVICE

**EDAC INC** TORONTO, ONTARIO CANADA

THESE DRAWINGS AND SPECIFICATIONS ARE THE PROPERTY OF EDAC INC.,AND SHALL NOT BE REPRODUCED, OR COPIED OR USED AS THE BASIS FOR THE MANUFACTURE OR SALE OF APPARATUS WITHOUT WRITTEN PERMISSION.