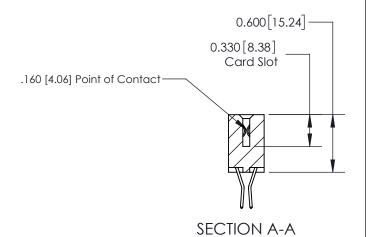

## **Contact Detail**

560-Extender Board Bend (Code 523 Contacts)

.156 [3.96] Contact Spacing x .200 [5.08] Row Spacing

THIS IS A C.A.D. GENERATED DRAWING DO NOT MAKE MANUAL REVISIONS TO MASTER.

ISSUE NUMBER