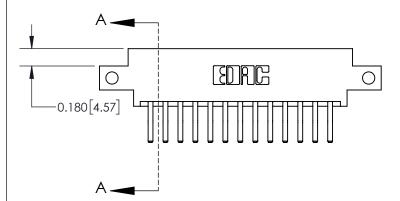

**Mounting Option** 

12-.128 (3.25) Dia. Side Mounting Holes

## **Contact Detail**

560-Extender Board Bend (Code 523 Contacts)

.156 [3.96] Contact Spacing x .200 [5.08] Row Spacing





THIS IS A C.A.D. GENERATED DRAWING DO NOT MAKE MANUAL REVISIONS TO MASTER.



ISSUE NUMBER

ORIGINAL



837/887 Series High Temp Card Edge Connector Part Number: 837-026-560-812

YOUR CONNECTION TO QUALITY & SERVICE

**EDAC INC** TORONTO, ONTARIO CANADA

THESE DRAWINGS AND SPECIFICATIONS ARE THE PROPERTY OF EDAC INC.,AND SHALL NOT BE REPRODUCED, OR COPIED OR USED AS THE BASIS FOR THE MANUFACTURE OR SALE OF APPARATUS WITHOUT WRITTEN PERMISSION.

| ACAD REFERENCE NO. | 837 ENG MASTER   |  |  |
|--------------------|------------------|--|--|
| DRAWN: J.LEE       | DATE: OCT. 06/09 |  |  |
| CHECKED:           | DATE:            |  |  |
| SCALE: NTS         | SHEET 1 OF 2     |  |  |
| DRAWING NUMBER     | ISSUE            |  |  |
| 837 Assembly       | 1                |  |  |

**See Accomp