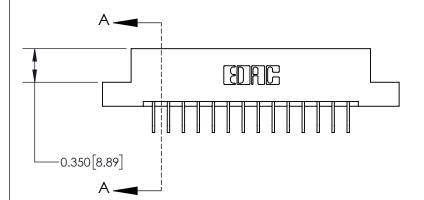

**Mounting Option** 

02-.128 (3.25) Dia. Mounting Holes

## **Contact Detail**

558-90 Degree Bend (Code 541 Contacts)

.156 [3.96] Contact Spacing x .200 [5.08] Row Spacing





THIS IS A C.A.D. GENERATED DRAWING DO NOT MAKE MANUAL REVISIONS TO MASTER.



ISSUE NUMBER

ORIGINAL



837/887 Series High Temp Card Edge Connector Part Number: 837-028-558-202

YOUR CONNECTION TO QUALITY & SERVICE

**EDAC INC** TORONTO, ONTARIO CANADA

THESE DRAWINGS AND SPECIFICATIONS ARE THE PROPERTY OF EDAC INC.,AND SHALL NOT BE REPRODUCED, OR COPIED OR USED AS THE BASIS FOR THE MANUFACTURE OR SALE OF APPARATUS WITHOUT WRITTEN PERMISSION.

| DRAWN: J.LEE   | DATE: OCT. 06/0 | TE: OCT. 06/09 |  |  |
|----------------|-----------------|----------------|--|--|
| CHECKED:       | DATE:           |                |  |  |
| SCALE: NTS     | SHEET 1 OF      | 2              |  |  |
| DRAWING NUMBER |                 | ISSUE          |  |  |
| 837 Assembly   | 1               |