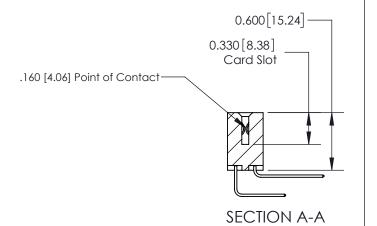

## **Contact Detail**

558-90 Degree Bend (Code 541 Contacts)

.156 [3.96] Contact Spacing x .200 [5.08] Row Spacing

THIS IS A C.A.D. GENERATED DRAWING DO NOT MAKE MANUAL REVISIONS TO MASTER.

ISSUE NUMBER

ORIGINAL