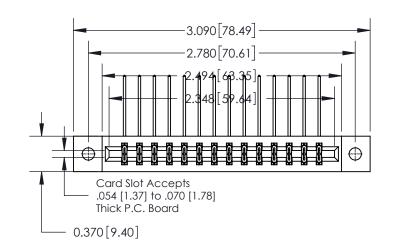

837/887 Series High Temp Card Edge Connector Part Number: 837-028-558-202

YOUR CONNECTION TO QUALITY & SERVICE

**EDAC INC** TORONTO, ONTARIO CANADA

THESE DRAWINGS AND SPECIFICATIONS ARE THE PROPERTY OF EDAC INC.,AND SHALL NOT BE REPRODUCED, OR COPIED OR USED AS THE BASIS FOR THE MANUFACTURE OR SALE OF APPARATUS WITHOUT WRITTEN PERMISSION.