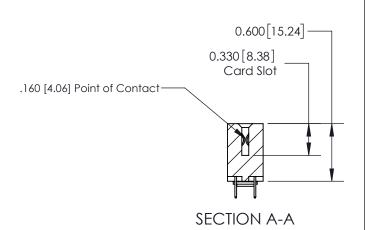

## **Contact Detail**

524-P.C. Tail .018 Sq.(0.46 Sq.) - Tail LG=.175(4.45) .156 [3.96] Contact Spacing x .200 [5.08] Row Spacing

> -3.246 [82.45] --2.936[74.57]-2.650[67.31] -2.504 [63.60] Card Slot Accepts .054 [1.37] to .070 [1.78] Thick P.C. Board 0.370 [9.40]