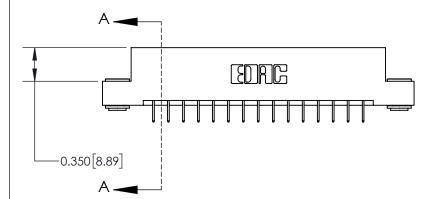

**Mounting Option** 

03-.116 (2.95) I.D. Floating Eyelets

## **Contact Detail**

524-P.C. Tail .018 Sq.(0.46 Sq.) - Tail LG=.175(4.45) .156 [3.96] Contact Spacing x .200 [5.08] Row Spacing

> -3.246 [82.45] --2.936[74.57]-2.650[67.31] -2.504 [63.60] Card Slot Accepts .054 [1.37] to .070 [1.78] Thick P.C. Board 0.370 [9.40]