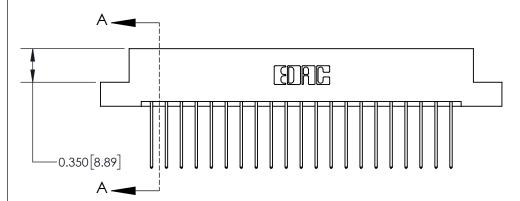

**Mounting Option** 

08-#4-40 Unified Threaded Inserts

## **Contact Detail**

542-Wire Wrap .025 Sq.(0.64 Sq.) - Tail LG=.645(16.38)

.156 [3.96] Contact Spacing x .200 [5.08] Row Spacing

THIS IS A C.A.D. GENERATED DRAWING DO NOT MAKE MANUAL REVISIONS TO MASTER.