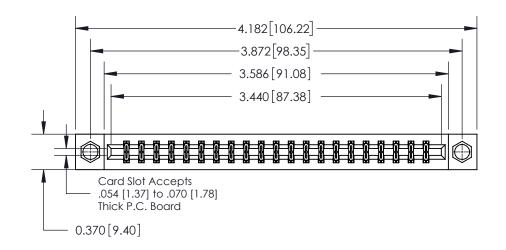

**Mounting Option** 

08-#4-40 Unified Threaded Inserts

## **Contact Detail**

542-Wire Wrap .025 Sq.(0.64 Sq.) - Tail LG=.645(16.38)

.156 [3.96] Contact Spacing x .200 [5.08] Row Spacing

THIS IS A C.A.D. GENERATED DRAWING DO NOT MAKE MANUAL REVISIONS TO MASTER.