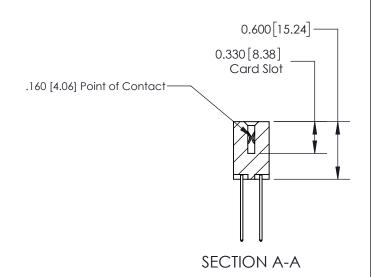

## **Contact Detail**

542-Wire Wrap .025 Sq.(0.64 Sq.) - Tail LG=.645(16.38)

.156 [3.96] Contact Spacing x .200 [5.08] Row Spacing

THIS IS A C.A.D. GENERATED DRAWING DO NOT MAKE MANUAL REVISIONS TO MASTER.

837 FNG MASTER

ACAD REFERENCE NO.

**See Accompanying Page for:** 

**Contact Bend Details** 

ISSUE NUMBER

ORIGINAL

1

| 837/887 Series High Temp Card Edge Connector<br>Contact Bend Detail |                                                                                                                                                                                                 | ACAD REFERENCE NO. | 837 ENG          | 3 MASTER      |
|---------------------------------------------------------------------|-------------------------------------------------------------------------------------------------------------------------------------------------------------------------------------------------|--------------------|------------------|---------------|
|                                                                     |                                                                                                                                                                                                 | DRAWN: J.LEE       | DATE: OCT. 06/09 |               |
|                                                                     |                                                                                                                                                                                                 | CHECKED:           | DATE:            |               |
| EDAC INC                                                            | THESE DRAWINGS AND SPECIFICATIONS ARE THE PROPERTY OF EDAC INC.,AND SHALL NOT BE REPRODUCED,OR COPIED OR USED AS THE BASIS FOR THE MANUFACTURE OR SALE OF APPARATUS WITHOUT WRITTEN PERMISSION. | SCALE: NTS         | SHEET            | 2 <b>OF</b> 2 |
| TORONTO, ONTARIO CANADA                                             |                                                                                                                                                                                                 | DRAWING NUMBER     | •                | ISSUE         |
| YOUR CONNECTION TO QUALITY & SERVICE                                |                                                                                                                                                                                                 | 837 Assembly       |                  | 1             |