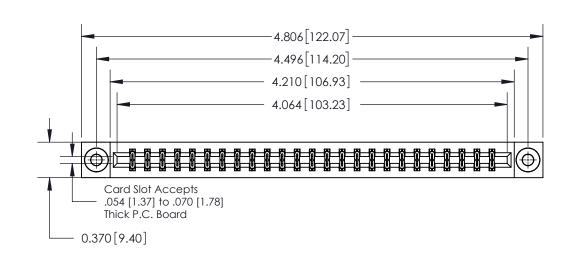

ORIGINAL

**See Accompanying Page for:** 

**Contact Bend Details** 

837/887 Series High Temp Card Edge Connector Part Number: 837-050-555-203

**EDAC INC** TORONTO, ONTARIO CANADA

THESE DRAWINGS AND SPECIFICATIONS ARE THE PROPERTY OF EDAC INC.,AND SHALL NOT BE REPRODUCED, OR COPIED OR USED AS THE BASIS FOR THE MANUFACTURE OR SALE OF APPARATUS WITHOUT WRITTEN PERMISSION.

| ACAD REFERENCE NO. 837 ENG MASTE |                  |  |  |
|----------------------------------|------------------|--|--|
| DRAWN: J.LEE                     | DATE: OCT. 06/09 |  |  |
| CHECKED:                         | DATE:            |  |  |
| SCALE: NTS                       | SHEET 1 OF 2     |  |  |
| DRAWING NUMBER                   | ISSUE            |  |  |
| 837 Assembly                     | 1                |  |  |