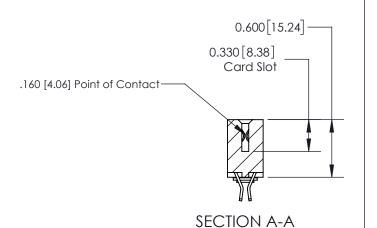

## **Contact Detail**

555-Extender Board Bend (Code 500 Contacts)

.156 [3.96] Contact Spacing x .200 [5.08] Row Spacing

THIS IS A C.A.D. GENERATED DRAWING DO NOT MAKE MANUAL REVISIONS TO MASTER.

ISSUE NUMBER