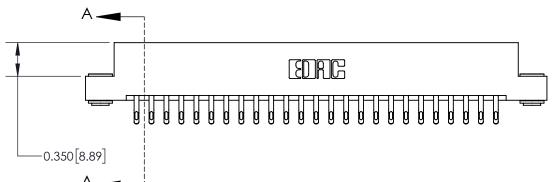

ORIGINAL

**See Accompanying Page for:** 

**Contact Bend Details** 

837/887 Series High Temp Card Edge Connector Part Number: 837-050-555-203

**EDAC INC** TORONTO, ONTARIO CANADA

THESE DRAWINGS AND SPECIFICATIONS ARE THE PROPERTY OF EDAC INC.,AND SHALL NOT BE REPRODUCED, OR COPIED OR USED AS THE BASIS FOR THE MANUFACTURE OR SALE OF APPARATUS WITHOUT WRITTEN PERMISSION.

| ACAD REFERENCE NO. 837 ENG MASTE |                  |  |  |
|----------------------------------|------------------|--|--|
| DRAWN: J.LEE                     | DATE: OCT. 06/09 |  |  |
| CHECKED:                         | DATE:            |  |  |
| SCALE: NTS                       | SHEET 1 OF 2     |  |  |
| DRAWING NUMBER                   | ISSUE            |  |  |
| 837 Assembly                     | 1                |  |  |