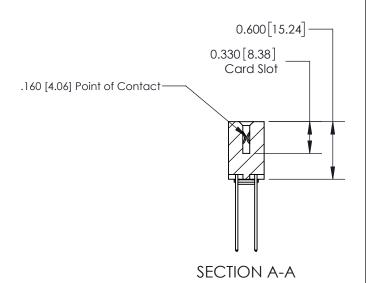

ISSUE NUMBER

ORIGINAL

1

| 837/887 Series High Temp Card Edge Connector<br>Contact Bend Detail |                                                                                                                                     | ACAD REFERENCE NO. | 837 ENG MASTER   |               |
|---------------------------------------------------------------------|-------------------------------------------------------------------------------------------------------------------------------------|--------------------|------------------|---------------|
|                                                                     |                                                                                                                                     | DRAWN: J.LEE       | DATE: OCT. 06/09 |               |
|                                                                     |                                                                                                                                     | CHECKED:           | DATE:            |               |
| EDAC INC                                                            | THESE DRAWINGS AND SPECIFICATIONS ARE THE PROPERTY OF EDAC INC.,AND SHALL NOT BE REPRODUCED, OR COPIED OR USED AS THE BASIS FOR THE | SCALE: NTS         | SHEET            | 2 <b>OF</b> 2 |
| TORONTO, ONTARIO CANADA                                             |                                                                                                                                     | DRAWING NUMBER     | •                | ISSUE         |
| YOUR CONNECTION TO QUALITY & SERVICE                                | MANUFACTURE OR SALE OF APPARATUS WITHOUT WRITTEN PERMISSION.                                                                        | 837 Assembly       |                  | 1             |