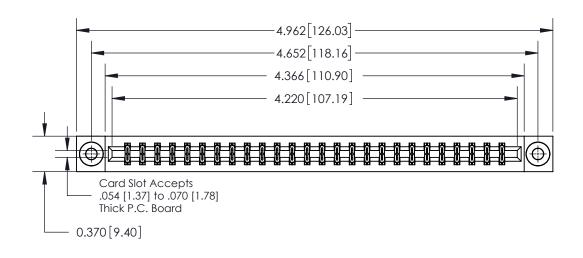

ISSUE NUMBER

ORIGINAL

**See Accompanying Page for:** 

**Contact Bend Details** 

837/887 Series High Temp Card Edge Connector Part Number: 837-052-544-203

**EDAC INC** TORONTO, ONTARIO CANADA

THESE DRAWINGS AND SPECIFICATIONS ARE THE PROPERTY OF EDAC INC.,AND SHALL NOT BE REPRODUCED, OR COPIED OR USED AS THE BASIS FOR THE MANUFACTURE OR SALE OF APPARATUS WITHOUT WRITTEN PERMISSION.

| ACAD REFERENCE NO. | 837 ENG MASTER   |  |  |
|--------------------|------------------|--|--|
| DRAWN: J.LEE       | DATE: OCT. 06/09 |  |  |
| CHECKED:           | DATE:            |  |  |
| SCALE: NTS         | SHEET 1 OF 2     |  |  |
| DRAWING NUMBER     | ISSUE            |  |  |
| 837 Assembly       | 1                |  |  |