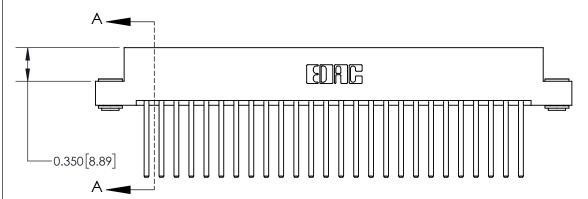

## **Contact Detail**

544-Wire Wrap .050x.025(1.27x0.64) - Tail LG=.750(19.05)

.156 [3.96] Contact Spacing x .200 [5.08] Row Spacing

THIS IS A C.A.D. GENERATED DRAWING DO NOT MAKE MANUAL REVISIONS TO MASTER.

ISSUE NUMBER

ORIGINAL

**See Accompanying Page for:** 

**Contact Bend Details** 

837/887 Series High Temp Card Edge Connector Part Number: 837-052-544-203

**EDAC INC** TORONTO, ONTARIO CANADA

THESE DRAWINGS AND SPECIFICATIONS ARE THE PROPERTY OF EDAC INC.,AND SHALL NOT BE REPRODUCED, OR COPIED OR USED AS THE BASIS FOR THE MANUFACTURE OR SALE OF APPARATUS WITHOUT WRITTEN PERMISSION.

| ACAD REFERENCE NO. | 837 ENG MASTER   |  |  |
|--------------------|------------------|--|--|
| DRAWN: J.LEE       | DATE: OCT. 06/09 |  |  |
| CHECKED:           | DATE:            |  |  |
| SCALE: NTS         | SHEET 1 OF 2     |  |  |
| DRAWING NUMBER     | ISSUE            |  |  |
| 837 Assembly       | 1                |  |  |