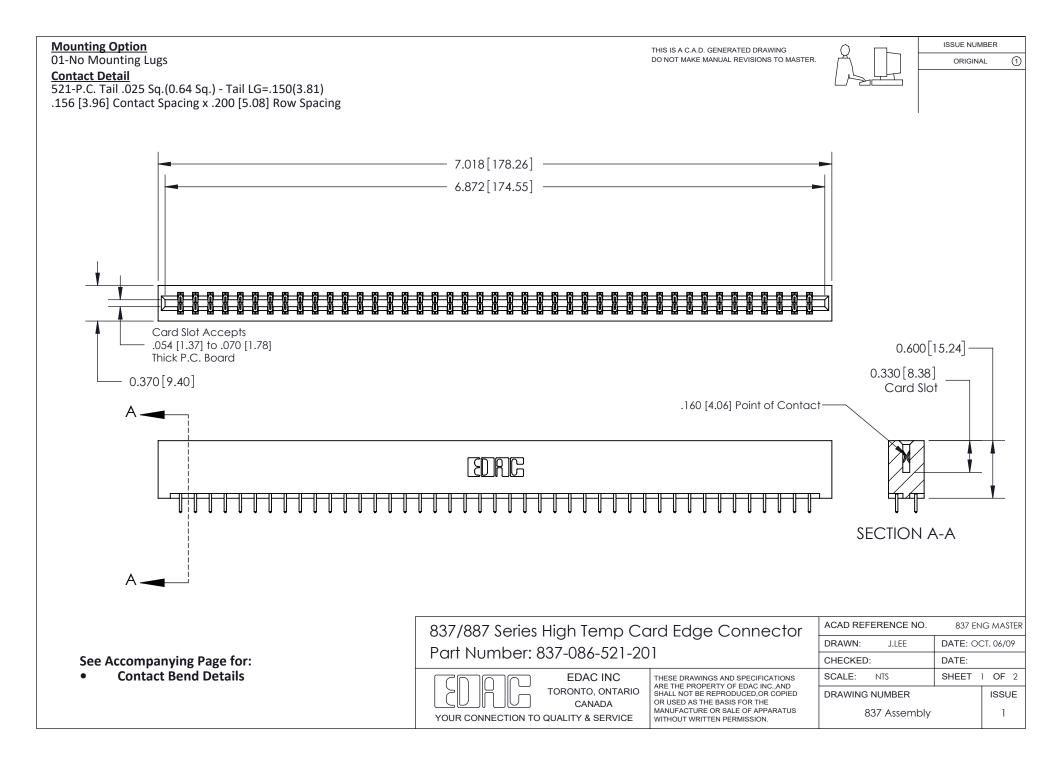

ISSUE NUMBER

ORIGINAL

1

| 837/887 Series High Temp Card Edge Connector<br>Contact Bend Detail |                                                                                                                                                                                                   | ACAD REFERENCE NO. 837 EN |                  | 3 MASTER      |
|---------------------------------------------------------------------|---------------------------------------------------------------------------------------------------------------------------------------------------------------------------------------------------|---------------------------|------------------|---------------|
|                                                                     |                                                                                                                                                                                                   | DRAWN: J.LEE              | DATE: OCT. 06/09 |               |
|                                                                     |                                                                                                                                                                                                   | CHECKED:                  | DATE:            |               |
| TORONTO, ONTARIO                                                    | THESE DRAWINGS AND SPECIFICATIONS ARE THE PROPERTY OF EDAC INC., AND SHALL NOT BE REPRODUCED, OR COPIED OR USED AS THE BASIS FOR THE MANUFACTURE OR SALE OF APPARATUS WITHOUT WRITTEN PERMISSION. | SCALE: NTS                | SHEET            | 2 <b>OF</b> 2 |
|                                                                     |                                                                                                                                                                                                   | DRAWING NUMBER            | •                | ISSUE         |
| YOUR CONNECTION TO QUALITY & SERVICE                                |                                                                                                                                                                                                   | 837 Assembly              |                  | 1             |