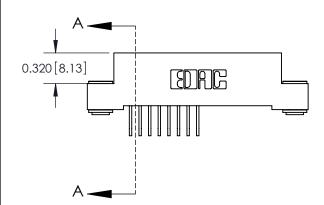

842/892 Series High Temp Card Edge Connector Part Number: 842-016-558-203

YOUR CONNECTION TO QUALITY & SERVICE

CANADA

842 ENG MASTER J.LEE DATE: OCT. 06/09 SHEET 1 OF 3 NTS

842 Assembly

SECTION A-A

THIS IS A C.A.D. GENERATED DRAWING DO NOT MAKE MANUAL REVISIONS TO MASTER.