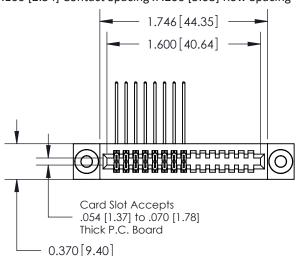

842/892 Series High Temp Card Edge Connector Part Number: 842-016-558-203

YOUR CONNECTION TO QUALITY & SERVICE

CANADA

842 ENG MASTER J.LEE DATE: OCT. 06/09 SHEET 1 OF 3 NTS

842 Assembly

SECTION A-A

THIS IS A C.A.D. GENERATED DRAWING DO NOT MAKE MANUAL REVISIONS TO MASTER.