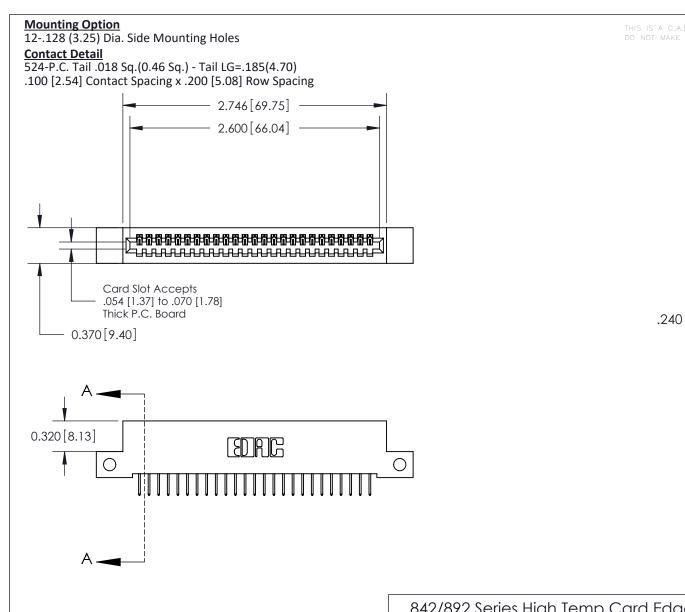

THIS IS A C.A.D. GENERATED DRAWING DO NOT MAKE MANUAL REVISIONS TO MASTER

ISSUE NUMBER

ORIGINAL

1

| 842/892 Series High Temp Card Edge Co<br>Mounting Options  | DRAWN: J.LEE DATE: OCT. 06/09  CHECKED: DATE: |
|------------------------------------------------------------|-----------------------------------------------|
| EDAC INC THESE DRAWINGS AND S ARE THE PROPERTY OF          |                                               |
|                                                            | DUCED,OR COPIED DRAWING NUMBER ISSUE          |
| YOUR CONNECTION TO QUALITY & SERVICE WITHOUT WRITTEN PERMI |                                               |