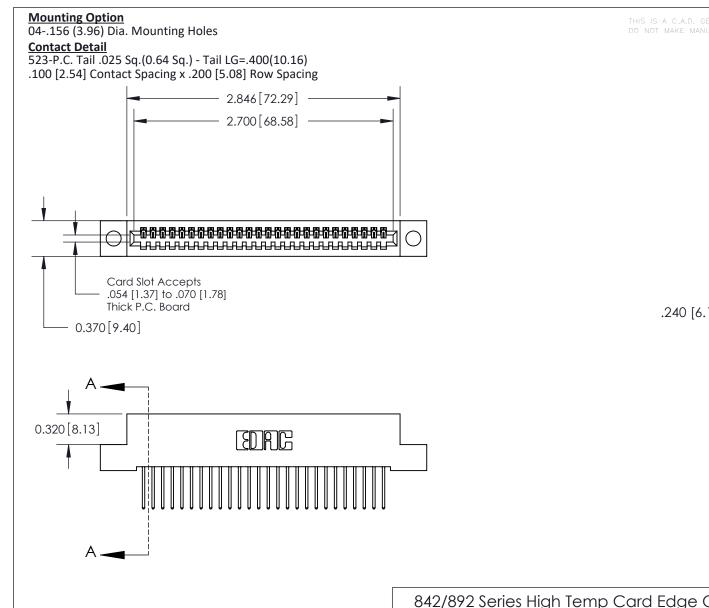

.240 [6.10] Point of Contact-

842/892 Series High Temp Card Edge Connector Part Number: 842-026-523-104

YOUR CONNECTION TO QUALITY & SERVICE

CANADA

| DRAWN: J.LEE   | DATE: OCT. 06/09 |
|----------------|------------------|
| CHECKED:       | DATE:            |
| SCALE: NTS     | SHEET 1 OF 3     |
| DRAWING NUMBER | ISSUE            |

SECTION A-A

842 Assembly

842 ENG MASTER

**See Accompanying Pages for:** 

- **Contact Bend Details**
- **Mounting Options**

THIS IS A C.A.D. GENERATED DRAWING DO NOT MAKE MANUAL REVISIONS TO MASTER

ORIGINAL (1)