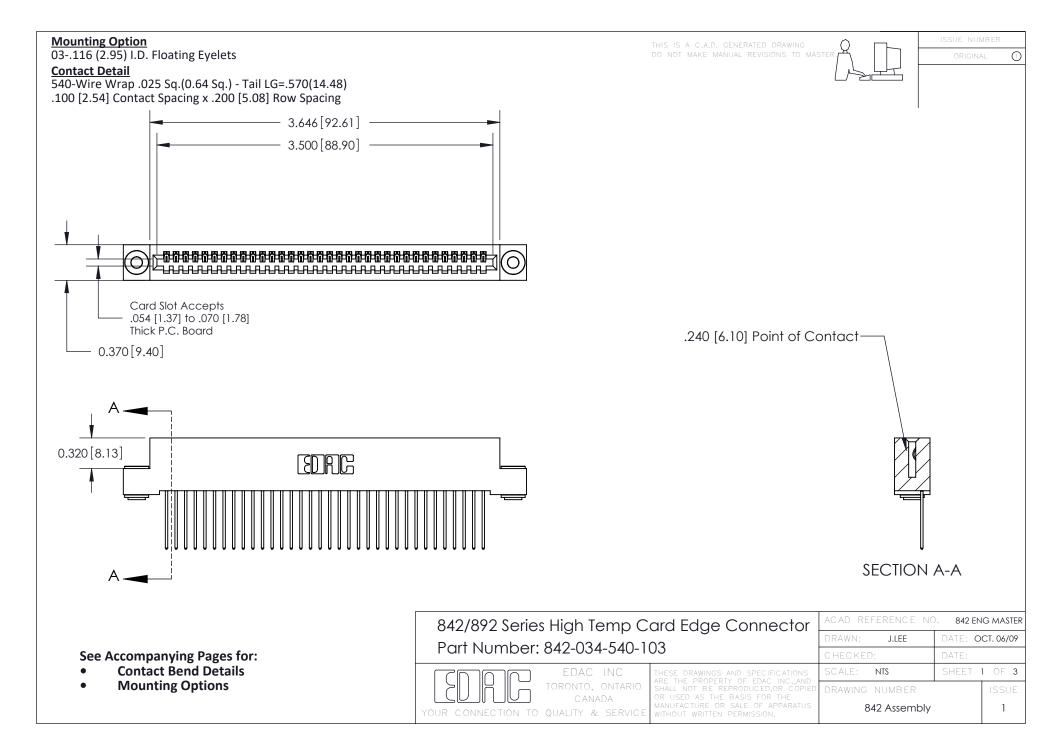

THIS IS A C.A.D. GENERATED DRAWING DO NOT MAKE MANUAL REVISIONS TO MASTER

ORIGINAL (1)



| 842/892 Series High Temp Card Edge Connector<br>Contact Bend Detail |                                                                                                  | ACAD REFERENCE NO. 842 ENG MASTER |             |                  |        |
|---------------------------------------------------------------------|--------------------------------------------------------------------------------------------------|-----------------------------------|-------------|------------------|--------|
|                                                                     |                                                                                                  | DRAWN:                            | J.