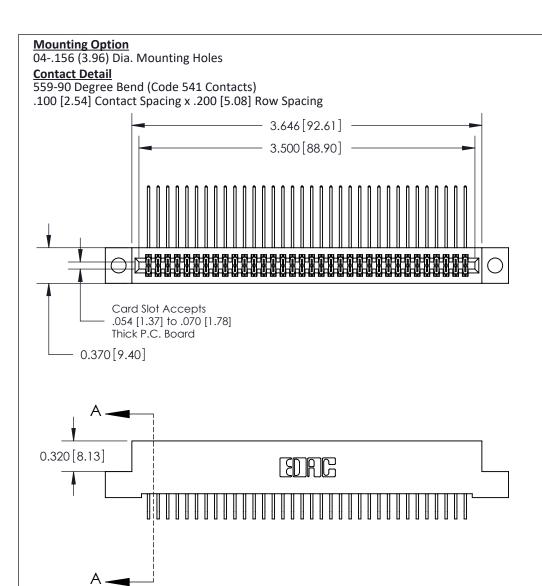

.240 [6.10] Point of Contact-

SECTION A-A

## **See Accompanying Pages for:**

- **Contact Bend Details**
- **Mounting Options**

842/892 Series High Temp Card Edge Connector Part Number: 842-068-559-204

| ACAD REFERENCE NO. 842 ENG MASTER |                  |  |
|-----------------------------------|------------------|--|
| DRAWN: J.LEE                      | DATE: OCT. 06/09 |  |
| CHECKED:                          | DATE:            |  |
| SCALE: NTS                        | SHEET 1 OF 3     |  |
| DRAWING NUMBER                    | ISSUE            |  |

842 Assembly

THIS IS A C.A.D. GENERATED DRAWING DO NOT MAKE MANUAL REVISIONS TO MASTER

ORIGINAL (1)

| 842/892 Series High Temp Card Edge Connector<br>Contact Bend Detail |                                                                   | ACAD REFERENCE NO. 842 ENG MASTER |             |                         |        |
|---------------------------------------------------------------------|-------------------------------------------------------------------|-----------------------------------|-------------|-------------------------|--------|
|                                                                     |                                                                   | DRAWN:                            | J.LEE       | DATE: <b>OCT. 06/09</b> |        |
|                                                                     |                                                                   | CHECKE                            | ):          | DATE:                   |        |
| EDAC INC                                                            | THESE DRAWINGS AND SPECIFICATIONS ARE THE PROPERTY OF EDAC INCAND | SCALE:                            | NTS         | SHEET :                 | 2 OF 3 |
| TORONTO, ONTARIO                                                    | SHALL NOT BE REPRODUCED, OR COPIED OR USED AS THE BASIS FOR THE   | DRAWING                           | NUMBER      |                         | ISSUE  |
| YOUR CONNECTION TO QUALITY & SERVICE                                | MANUFACTURE OR SALE OF APPARATUS WITHOUT WRITTEN PERMISSION.      | 8                                 | 42 Assembly |                         | 1      |

THIS IS A C.A.D. GENERATED DRAWING DO NOT MAKE MANUAL REVISIONS TO MASTER

ISSUE NUMBER

ORIGINAL

1

| 842/892 Series High Temp Card Edge Co<br>Mounting Options  | DRAWN: J.LEE DATE: OCT. 06/09  CHECKED: DATE: |
|------------------------------------------------------------|-----------------------------------------------|
| EDAC INC THESE DRAWINGS AND S ARE THE PROPERTY OF          |                                               |
|                                                            | DUCED,OR COPIED DRAWING NUMBER ISSUE          |
| YOUR CONNECTION TO QUALITY & SERVICE WITHOUT WRITTEN PERMI |                                               |