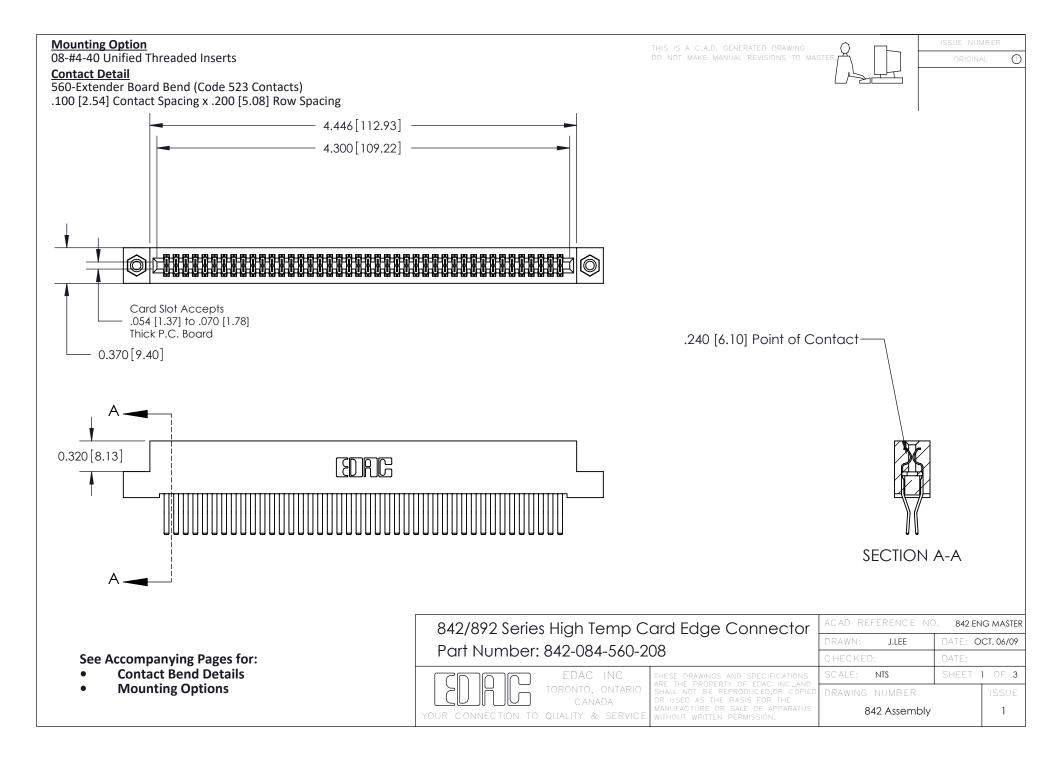

THIS IS A C.A.D. GENERATED DRAWING DO NOT MAKE MANUAL REVISIONS TO MASTER

ORIGINAL (1)



| 842/892 Series High Temp Card Edge Connector<br>Contact Bend Detail |                                                                                                  | ACAD REFERENCE NO. 842 ENG MASTER |             |                  |        |
|---------------------------------------------------------------------|--------------------------------------------------------------------------------------------------|-----------------------------------|-------------|------------------|--------|
|                                                                     |                                                                                                  | DRAWN:                            | J.