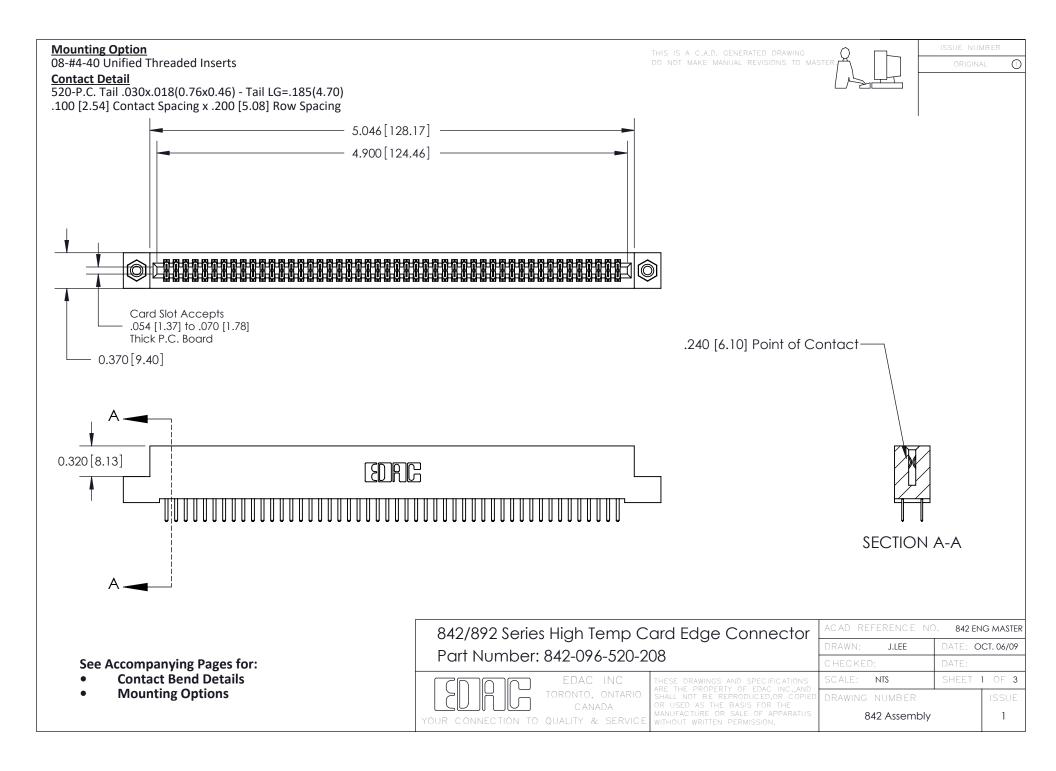

THIS IS A C.A.D. GENERATED DRAWING DO NOT MAKE MANUAL REVISIONS TO MASTER

ORIGINAL (1)



| 842/892 Series High Temp Card Edge Connector<br>Contact Bend Detail |                                                                                                 | ACAD REFERENCE NO. 842 ENG MASTER |             |                  |        |
|---------------------------------------------------------------------|-------------------------------------------------------------------------------------------------|-----------------------------------|-------------|------------------|--------|
|                                                                     |                                                                                                 | DRAWN:                            | J.LEE