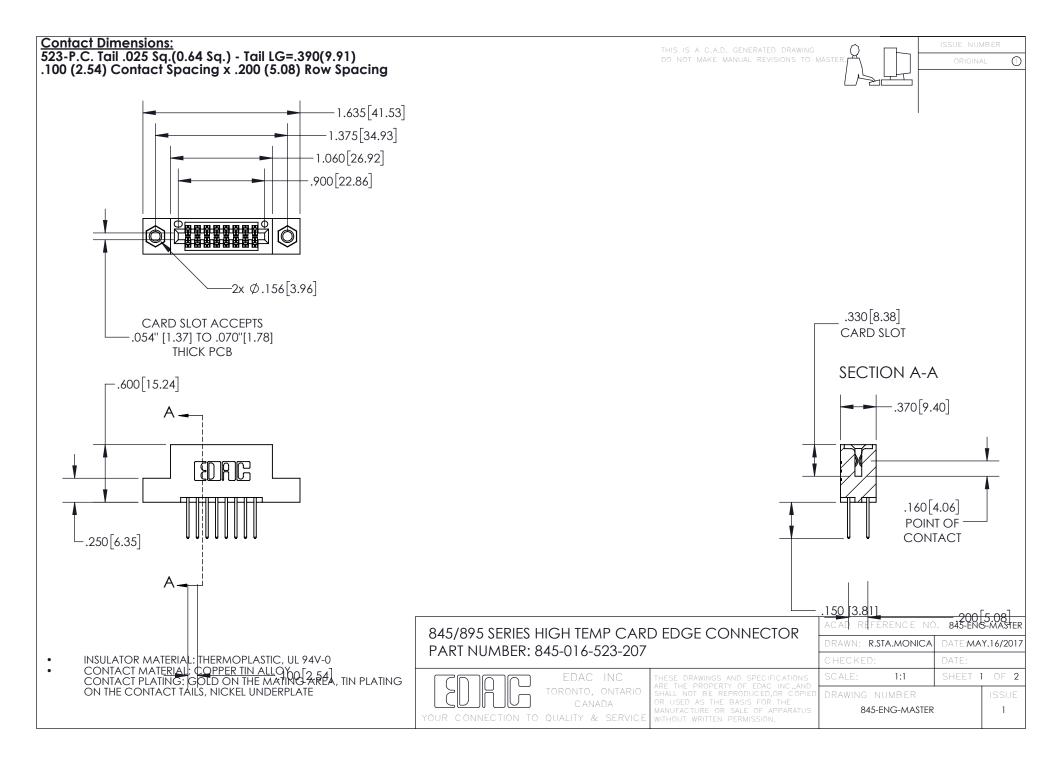

- INSULATOR MATERIAL: THERMOPLASTIC POLYESTER, UL 94V-0 DAP MATERIAL AVAILABLE UPON REQUEST
- CONTACT MATERIAL; COPPER ALLOY

CONTACT PLATING: GOLD ON THE MATING AREA, TIN PLATING ON THE CONTACT TAILS, NICKEL UNDERPLATE