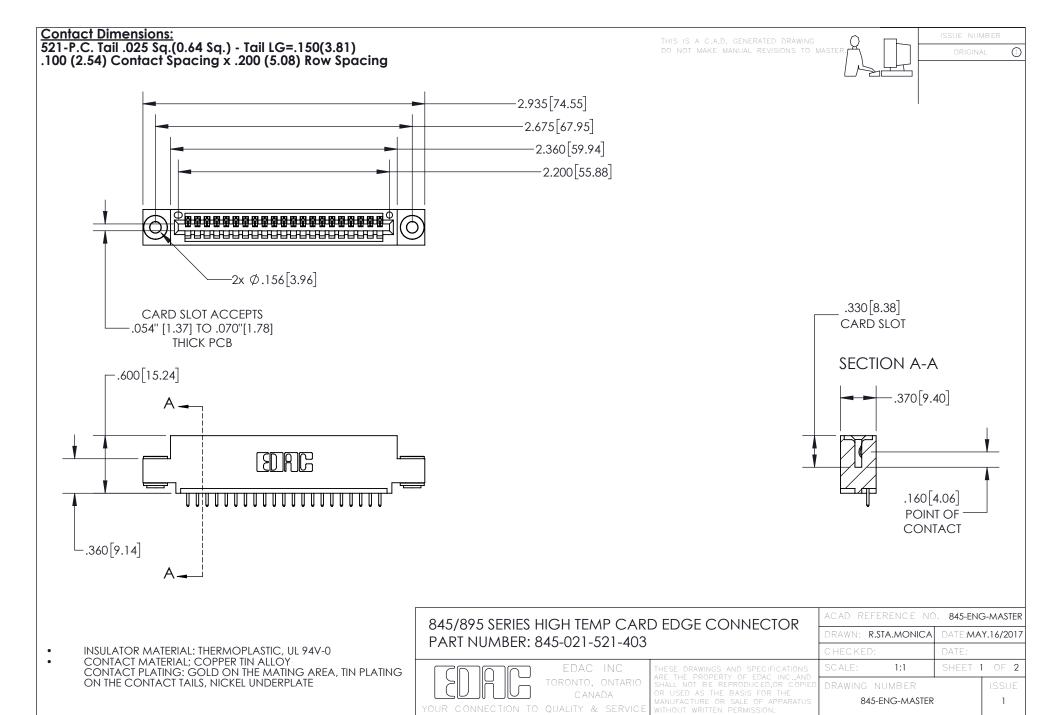

INSULATOR MATERIAL: THERMOPLASTIC POLYESTER, UL 94V-0

DAP MATERIAL AVAILABLE UPON REQUEST

**Contact Code 558** 

CONTACT MATERIAL; COPPER ALLOY CONTACT PLATING: GOLD ON THE MATING AREA, TIN PLATING ON THE CONTACT TAILS, NICKEL UNDERPLATE

## 845/895 SERIES HIGH TEMP CARD EDGE CONNECTOR CONTACT CODE 555,556,558,559,560 DIMENSIONS

YOUR CONNECTION TO QUALITY & SERVICE

Contact Code 559

|   | ACAD REFERENCE NO. 845-ENG-MASTER |                  |
|---|-----------------------------------|------------------|
|   | DRAWN: R.STA.MONICA               | DATE:MAY.16/2017 |
|   | CHECKED:                          | DATE:            |
|   | SCALE: 1:1                        | SHEET 2 OF 2     |
| D | DRAWING NUMBER                    | ISSUE            |