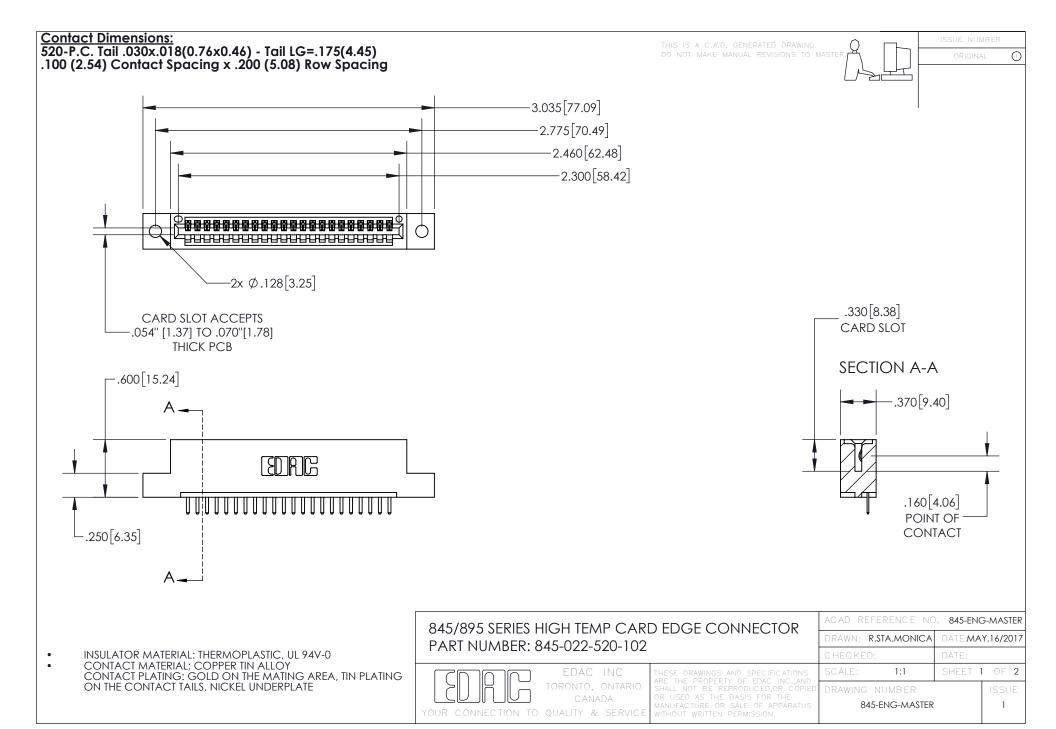

- INSULATOR MATERIAL: THERMOPLASTIC POLYESTER, UL 94V-0 DAP MATERIAL AVAILABLE UPON REQUEST
- CONTACT MATERIAL; COPPER ALLOY

CONTACT PLATING: GOLD ON THE MATING AREA, TIN PLATING ON THE CONTACT TAILS, NICKEL UNDERPLATE

## 845/895 SERIES HIGH TEMP CARD EDGE CONNECTOR CONTACT CODE 555,556,558,559,560 DIMENSIONS

YOUR CONNECTION TO QUALITY & SERVICE

|   | ACAD REFERENCE NO. 845-ENG-MASTER |                  |
|---|-----------------------------------|------------------|
|   | DRAWN: R.STA.MONICA               | DATE:MAY.16/2017 |
|   | CHECKED:                          | DATE:            |
| D | SCALE: 1:1                        | SHEET 2 OF 2     |
|   | DRAWING NUMBER                    | ISSUE            |

845-ENG-MASTER