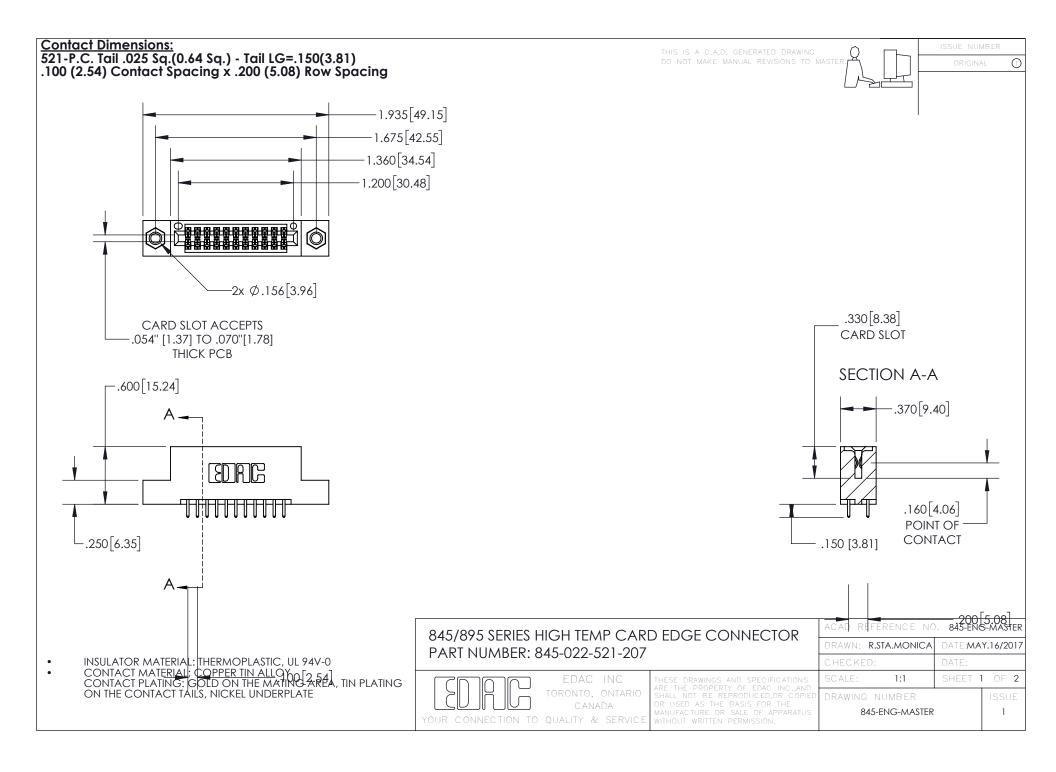

INSULATOR MATERIAL: THERMOPLASTIC POLYESTER, UL 94V-0 DAP MATERIAL AVAILABLE UPON REQUEST

CONTACT MATERIAL; COPPER ALLOY

**Contact Code 558** 

CONTACT MATERIAL, COPTER ALLOT CONTACT PLATING: GOLD ON THE MATING AREA, TIN PLATING ON THE CONTACT TAILS, NICKEL UNDERPLATE

## 845/895 SERIES HIGH TEMP CARD EDGE CONNECTOR CONTACT CODE 555,556,558,559,560 DIMENSIONS

EDAC INC
TORONTO, ONTARIO
CANADA
YOUR CONNECTION TO QUALITY & SERVICE

**Contact Code 559** 

THESE DRAWINGS AND SPECIFICATIONS
ARE THE PROPERTY OF EDAC INC., AND
SHALL NOT BE REPRODUCED, OR COPIED
OR USED AS THE BASIS FOR THE
MANUFACTURE OR SALE OF APPARATUS
WITHOUT WRITTEN PERMISSION.

|   | ACAD REFERENCE NO. 845-ENG-MASTER |                  |
|---|-----------------------------------|------------------|
|   | DRAWN: R.S