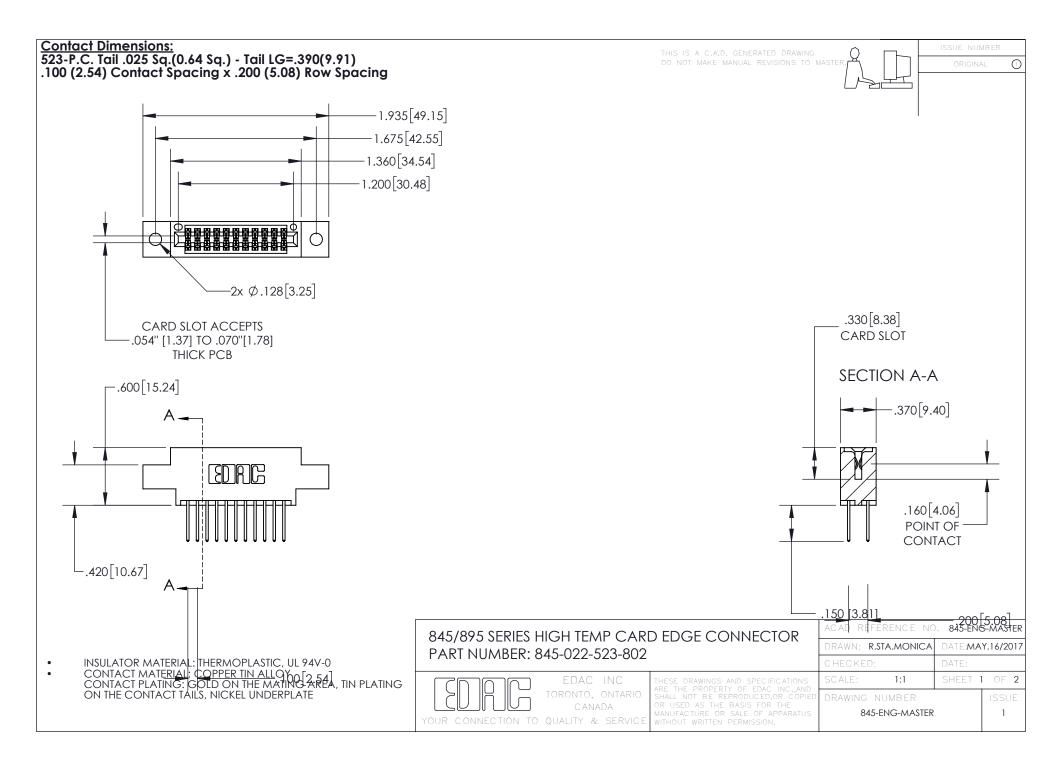

INSULATOR MATERIAL: THERMOPLASTIC POLYESTER, UL 94V-0 DAP MATERIAL AVAILABLE UPON REQUEST

CONTACT MATERIAL; COPPER ALLOY

**Contact Code 558** 

CONTACT MATERIAL, COPTER ALLOT CONTACT PLATING: GOLD ON THE MATING AREA, TIN PLATING ON THE CONTACT TAILS, NICKEL UNDERPLATE

## 845/895 SERIES HIGH TEMP CARD EDGE CONNECTOR CONTACT CODE 555,556,558,559,560 DIMENSIONS

EDAC INC
TORONTO, ONTARIO
CANADA
YOUR CONNECTION TO QUALITY & SERVICE

**Contact Code 559** 

THESE DRAWINGS AND SPECIFICATIONS
ARE THE PROPERTY OF EDAC INC., AND
SHALL NOT BE REPRODUCED, OR COPIED
OR USED AS THE BASIS FOR THE
MANUFACTURE OR SALE OF APPARATUS
WITHOUT WRITTEN PERMISSION.

|   | ACAD REFERENCE NO. 845-ENG-MASTER |                  |
|---|-----------------------------------|------------------|
|   | DRAWN: R.S