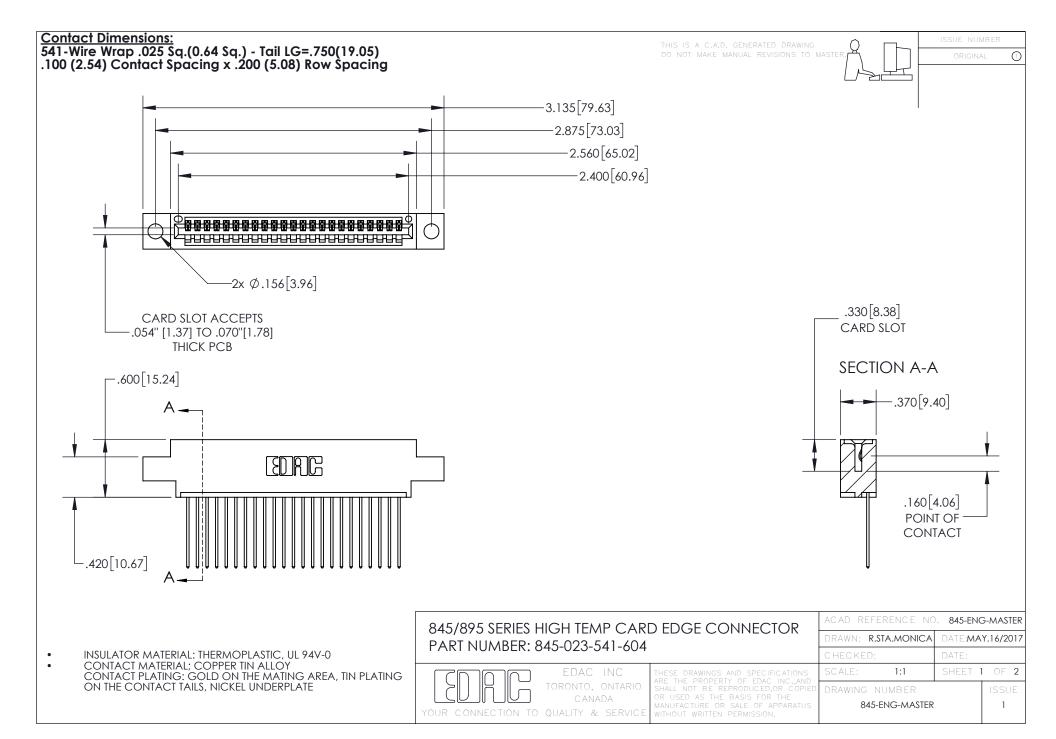

- INSULATOR MATERIAL: THERMOPLASTIC POLYESTER, UL 94V-0 DAP MATERIAL AVAILABLE UPON REQUEST
- CONTACT MATERIAL; COPPER ALLOY

CONTACT PLATING: GOLD ON THE MATING AREA, TIN PLATING ON THE CONTACT TAILS, NICKEL UNDERPLATE